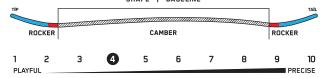

130 - 220+   | 59 - 100+   |  |
| 156W    | 119          | 30.5 - 26.1 - 30.5 | 8.1       | 21"       | CENTERED   | 130 - 220+   | 59 - 100+   |  |
| 159W    | 121          | 30.9 - 26.3 - 30.9 | 8.2       | 22"       | CENTERED   | 130 - 230+   | 59 - 104+   |  |

# **WWW**

Perhaps the most well known K2 board in the line, the World Wide Weapon is the time tested jib and park stick that takes a licking and keeps on ticking. With a focus on durability, pop, and playfulness, we feature a p-tex top sheet, an ultra-light all aspen core, and a combination camber twin profile perfect for sliding rails and jibbing in your favorite park or the streets.



#### KEY FEATURES

 ${\it Twin Combination Camber Profile, Aspen Core, Biax Glass, Extruded 2000 Base, 2x4 Inserts}$ 

#### CONSTRUCTION





| SIZE CM | EFF. EDGE CM | TIP/WAIST/TAIL MM  | SIDECUT M | STANCE IN | SETBACK IN | WT RANGE LBS | WT RANGE KG |  |
|---------|--------------|--------------------|-----------|-----------|------------|--------------|-------------|--|
| 144     | 106          | 28.2 - 24.5 - 28.2 | 7.5       | 19"       | CENTERED   | 110 - 180+   | 50 - 82+    |  |
| 148     | 110          | 28.6 - 24.7 - 28.6 | 7.6       | 20''      | CENTERED   | 120 - 190+   | 54 - 86+    |  |
| 152     | 114          | 29.0 - 24.9 - 29.0 | 7.7       | 21"       | CENTERED   | 120 - 190+   | 54 - 86+    |  |
| 156     | 118          | 29.4 - 25.1 - 29.4 | 7.8       | 22"       | CENTERED   | 130 - 200+   | 59 - 91+    |  |
| 151w    | 113          | 30.1 - 26.0 - 30.1 | 7.7       | 22"       | CENTERED   | 120 - 190+