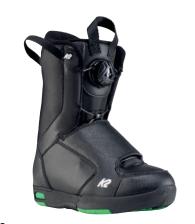

# TARO TAMAI SNOWSURFER

The K2 Taro Tamai Snowsurfer is here to break all the stereotypes for how a softer flexing snowboard boot should be built. With premium materials, a rugged Vibram® RollSole™, and a removable 3-Point Harness to micromanage your fit, the Taro Tamai Snowsurfer exudes a fun, playful, and surfy vibe all in a sophisticated, premium package.

#### KEY FEATURES

H4 Coller Boa® Fit System, TX3 Boa® Rope Lacing, Removable 3-Point Harness, Liner Lacing, Rubber Reinforced Flex Zone Upper with HDR Premium Synthetics, Intuition® Pro Foam 3D Liner with SpaceHeater™, 3D Dual Density Footbed, Vibram® RollSole with Harshmellow™, S'Café™ Coffee Mesh

1 2 3 **4** 5 6 7 8 9 10

6-12 (½ Sizes 7, 8, 9, 10, 11)