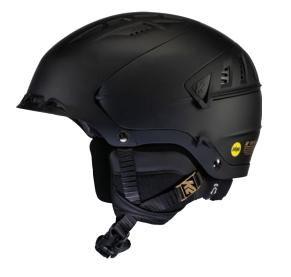

Fit System - K2Dialed™ Ventilation System - Active Matrix Weight - 490g Baseline Audio System

S, M, L, XL

#### CERTIFICATION

ASTM F2040 / EN1077: 2007 (Class B)

#### COLORWAYS



FOREST GREEN







# **VERDICT**

#### **KEY FEATURES**

Construction - Hardshell Liner - Full Wrap Fit System - K2Dialed™ Ventilation System -Passive Channel Weight - 470g

S, M, L, XL

#### CERTIFICATION

Bike Certified / ASTM F2040, CPSC (16 CFR 1203)/ EN1077: 2007 (Class B), EN1078:2012 + A1:2012

#### COLORWAYS







# **PHASE PRO**

#### **KEY FEATURES**

Construction - Hard-Shell Liner - Full Wrap Fit System - K2Dialed™ Ventilation System - Active Matrix Weight - 490g Baseline Audio System

S, M, L, XL

#### CERTIFICATION

ASTM F2040 / EN1077: 2007 (Class B)

## COLORWAYS



FOREST GREEN















# VIRTUE MIPS

#### **KEY FEATURES**

Construction - Hybrid Liner - Tech Form Wrap Fit System - 360 K2Dialed™ Fit Ventilation System Dual Active Matrix Weight - 430g Baseline Audio System

#### CERTIFICATION

Bike Certified / ASTM F2040, CPSC (16 CFR 1203), EN1077: 2007 (Class B), EN1078:2012 + A1:2012

#### COLORWAYS







PEARL MINT

66 | HELMETS

# **VIRTUE**

#### **KEY FEATURES**

Construction - Hybrid Liner - Tech Form Wrap Fit System - 360 K2Dialed™ Fit Ventilation System -Dual Active Matrix Weight - 430g Baseline Audio System

S, M

#### CERTIFICATION

Bike Certified / ASTM F2040, CPSC (16 CFR 1203), EN1077: 2007 (Class B), EN1078:2012 + A1:2012

#### COLORWAYS









# **EMPHASIS**

#### **KEY FEATURES**

S, M

Construction - Hard-Shell Liner - Washable Full-Wrap Fit System -