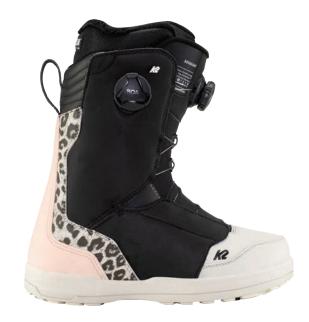

it System, Rubber Reinforced Articulating Cuff Upper with Endo™ 2.0, Intuition® Control Foam 3D Liner, Boa® Conda™ Liner Lacing, 3D Formed EVA Footbed, This Grips! Premium Rubber Outsole with Harshmellow™

1 2 3 4 5 6 **7** 8 9 10 PLAYFUL PRECISE

Black: 5-15 (½ Sizes 5, 6, 7, 8, 9, 10, 11) Grey: 7-13 (½ Sizes 8, 9, 10, 11) Olive: 7-13 (½ Sizes 8, 9, 10, 11) Realtree®: 7-13 (½ Sizes 8, 9, 10, 11) Maysis Wide: 6-13 (½ Sizes 8, 9, 10, 11)

# **BOUNDARY**

Push your boarding to new levels with the K2 Boundary boot. A mid-flexing boot complete with dependable features like a cozy Intuition® Control Foam 3D Liner, 3-Point Harness for support and heel retention, and a H4/M3 Zonal Boa Fit System to micromanage your fit, the Boundary has everything you need to keep you exploring all season long.





#### **KEY FEATURES**

H4/M3 Focus Boa Fit System, Articulating Cuff Upper with HDR Premium Synthetics, Intuition®

Control Foam 3D Liner, 3-Point Harness Liner Lacing, 3D Formed EVA Footbed, This Grips! Premium

Rubber Outsole with Harshmellow™

| 1    | 2   | 3 | 4 | 5 | 6 | 7 | 8 | 9 | 10     |
|------|-----|---|---|---|---|---|---|---|--------|
| PLAY | -UL |   |   |   |   |   |   | P | RECISE |

Black: 7-13 (½ Sizes 8, 9, 10, 11) Brown: 7-13 (½ Sizes 8, 9, 10, 11) Party: 7-13 (½ Sizes 8, 9, 10, 11)

# **LEWISTON**

The K2 Lewiston boot features an array of different materials to create a recipe for an incredibly lightweight, mid-flexing, and responsive boot that fits just right. Rubber for performance, phylon for weight reduction, the Lewiston is one of our newest silhouettes and