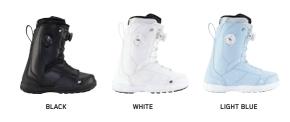

# **ASPECT**

Responsive, beyond rugged, and full of our most premium features, the K2 Aspect is a technical boot with high aspirations. With a heat-radiating, snowcamp-ready, Intuition® Spaceheater™ liner, Boa® Conda™ heel retention system, and a cramp-on compatible Vibram® Mountaineer outsole, the Aspect is ready for the most demanding of missions.

BLACK