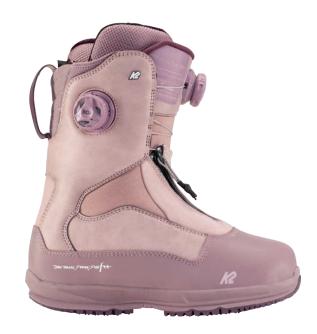

t is a no-nonsense, straightforward boot that is built to last.





#### **KEY FEATURES**

M1 Boa® Fit System, Flex Zone Upper, Comfort Foam EVA Liner, Fast-In Liner Lacing System, Die-Cut EVA Footbed, Low-Pro Outsole

| 1    | 2   | 3 | 4 | 5 | 6 | 7 | 8 | 9 | 10     |
|------|-----|---|---|---|---|---|---|---|--------|
| PLAY | FUL |   |   |   |   |   |   | P | RECISE |

6-14 (½ Sizes 8, 9, 10 ,11)



# TARO TAMAI SNOWSURFER

The Women's TT Snowsurfer Boot exudes a fun, surfy vibe in a premium package.

Complete with a rugged Vibram® RollSole™ for maximum range of motion, an
Intuition® SpaceHeater™ Liner to keep your toes toasty, and a removable 3-Point
Harness for ultimate fit precision, The TT Snowsurfer is a technical, soft-flexing boot
ready to push your carving to the next level.





CHERRY BLOSSOM

#### KEY FEATURES

H4 Focus Boa® Fit System, TX3 Boa® Rope Lace, Removable 3-Point Harness Liner Lacing, Rubber Reinforced Flex Zone Upper with HDR Premium Synthetics, Intuition® Pro Foam, 3D Liner with SpaceHeater™, 3D Dual Density Footbed, Vibram® RollSole with Harshmellow™

| 1     | 2  | 3 | 4 | 5 | 6 | 7 | 8 | 9 | 10     |
|-------|----|---|---|---|---|---|---|---|--------|
| PLAYF | JL |   |   |   |   |   |   | P | RECISE |

5-8 (½ Sizes 6, 7, 8)

# **ESTATE**

Blending luxury and technology, the K2 Estate is a mid-flexing boot with an unmatched fit. Featuring our Boa® Mobility Conda™ for maximum heel hold, an Intuition® SpaceHeater™ Liner to keep your feet warm, and a Vibram® RollSole™ with Harshmellow™ to give riders increased mobility and vibration dampening, t