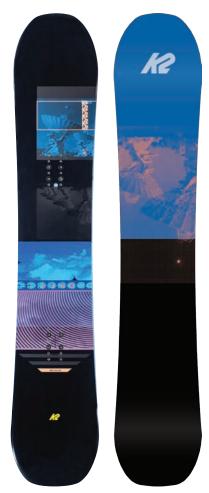

2020 - 2021 | **K2 SNOWBOARDING** 2020 - 2021 | **K2 SNOWBOARDING** 

premium.

landed right side up with the Instrument.

Demanded and tested by The Alliance™- the Spellcaster is as tough as the women that ride it and specializes in Banishing Weakness.