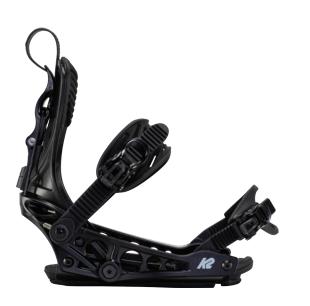

# SONIC

A binding that exudes fun and functionality, the K2 Sonic is the preferred tool for the rider looking to polish their skills. With our lightweight, yet durable, ProFusion™ Chassis, our cushy P.I. Ankle Strap, and 100% Tool-less adjustability, the Sonic was engineered to be the ultimate tool for on-hill progression.

#### **KEY FEATURES**

PC ProFusion™ Chassis, 3° Canted Footbed AT PC Highback, P.I. Ankle Strap, Perfect Fit™ Toe Strap, 100% Tool-Less Adjustment

1 2 **3** 4 5 6 7 8 9 10

M (5-9), L (8-12), XL (11-15)

28 | MEN'S BINDINGS