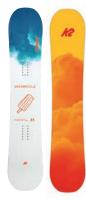

# **DREAMSICLE**

2020 - 2021 | **K2 SNOWBOARDING** 

Confidence boosting, lively, and predictable - three words we can use to sum up the all-new Dreamsicle. Built around our women's-specific Rhythm™Core, with our ICG™ 10 Carbon Integrated Glass for response and chatter reduction, and a Directional Rocker Profile to help make edge to edge-to-edge transitions a breeze and reduce fatigue when it gets deep out there.