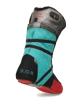

# TARO TAMAI SNOWSURFER

The K2 Taro Tamai Snowsurfer is here to break all the stereotypes for how a softer flexing snowboard boot should be built. With premium materials, a rugged Vibram® RollSole™, and a removable 3-Point Harness to micromanage your fit, the Taro Tamai Snowsurfer exudes a fun, playful, and surfy vibe all in a sophisticated, premium package.

#### KEY FEATURES

H4 Coller Boa® Fit System, TX3 Boa® Rope Lacing, Removable 3-Point Harness, Liner Lacing, Rubber Reinforced Flex Zone Upper with HDR Premium Synthetics, Intuition® Pro Foam 3D Liner with SpaceHeater™, 3D Dual Density Footbed, Vibram® RollSole with Harshmellow™, S'Café™ Coffee Mesh