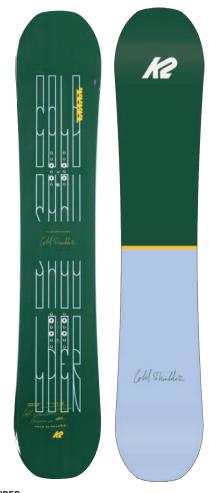

# **COLD SHOULDER**

The Cold Shoulder is a high-performance all-mountain cruiser with a friendly flex, a little grit, and a LOT of attitude. Packed full of features like our tip to tail ICG™ stringers, a fast Sintered 4000 base, and a combination cambered profile, this board was built to handle anything you put in front of it. Feeling like you need to quit your job and move to your favorite resort town? Us too.