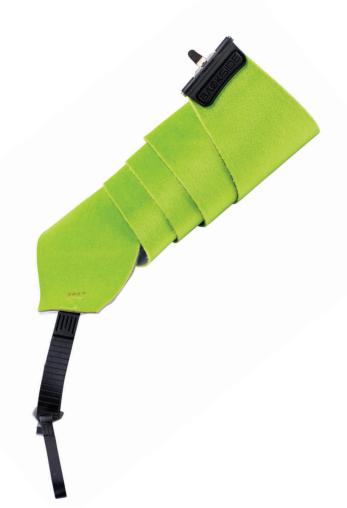

# REPLACEMENT SKINS

Trim to fit and toss 'em on your split, The K2 Backside Skins feature the innovative, minimalist design of the Z-Clip system to ensure a strong hold, reduce weight, and make transitions faster than ever.

KEY FEATURES

 $\hbox{Z-Clip Attachment, Offset Skin Cutter, Tip Hooks, Tail Clasps}\\$ 

26 | BINDINGS