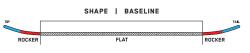

#### CONSTRUCTION

|     |    |      | S | HAPE | BASELII | NE |   |        |      |
|-----|----|------|---|------|---------|----|---|--------|------|
| TIP |    | 7111 |   |      |         |    |   |        | TAIL |
|     | RO | CKER |   |      | CAMBER  |    |   | ROCKER | ₹    |
| 1   | 2  | 3    | 4 | 5    | 6       | 7  | 8 | 9      | 10   |

#### **KEY FEATURES**

Directional Rocker Profile, Aspen Core, ICG™ 10 Biax Glass with Carbon, Extruded 2000 Base, 2x4 Inserts

|            | The same of the sa |       |                            | CONST | RUCTION |      |   | -        |           |
|------------|--------------------------------------------------------------------------------------------------------------------------------------------------------------------------------------------------------------------------------------------------------------------------------------------------------------------------------------------------------------------------------------------------------------------------------------------------------------------------------------------------------------------------------------------------------------------------------------------------------------------------------------------------------------------------------------------------------------------------------------------------------------------------------------------------------------------------------------------------------------------------------------------------------------------------------------------------------------------------------------------------------------------------------------------------------------------------------------------------------------------------------------------------------------------------------------------------------------------------------------------------------------------------------------------------------------------------------------------------------------------------------------------------------------------------------------------------------------------------------------------------------------------------------------------------------------------------------------------------------------------------------------------------------------------------------------------------------------------------------------------------------------------------------------------------------------------------------------------------------------------------------------------------------------------------------------------------------------------------------------------------------------------------------------------------------------------------------------------------------------------------------|-------|----------------------------|-------|---------|------|---|----------|-----------|
|            | 1                                                                                                                                                                                                                                                                                                                                                                                                                                                                                                                                                                                                                                                                                                                                                                                                                                                                                                                                                                                                                                                                                                                                                                                                                                                                                                                                                                                                                                                                                                                                                                                                                                                                                                                                                                                                                                                                                                                                                                                                                                                                                                                              |       | e e e e e e<br>e e e e e e |       |         | **** |   |          |           |
| TIP        |                                                                                                                                                                                                                                                                                                                                                                                                                                                                                                                                                                                                                                                                                                                                                                                                                                                                                                                                                                                                                                                                                                                                                                                                                                                                                                                                                                                                                                                                                                                                                                                                                                                                                                                                                                                                                                                                                                                                                                                                                                                                                                                                |       | s                          | HAPE  | BASELIN | IE   |   |          | TAIL      |
|            | RC                                                                                                                                                                                                                                                                                                                                                                                                                                                                                                                                                                                                                                                                                                                                                                                                                                                                                                                                                                                                                                                                                                                                                                                                                                                                                                                                                                                                                                                                                                                                                                                                                                                                                                                                                                                                                                                                                                                                                                                                                                                                                                                             | OCKER |                            |       | FLAT    |      |   | ROCKER   |           |
| 1<br>PLAYE | 2                                                                                                                                                                                                                                                                                                                                                                                                                                                                                                                                                                                                                                                                                                                                                                                                                                                                                                                                                                                                                                                                                                                                                                                                                                                                                                                                                                                                                                                                                                                                                                                                                                                                                                                                                                                                                                                                                                                                                                                                                                                                                                                              | 3     | 4                          | 6     | 6       | 7    | 8 | 9<br>PRE | <b>10</b> |

Directional Rocker Profile, Aspen Core, Biax Glass, Extruded 2000 Base, Catch-Free™ Tune, 2x4 Inserts

|         |              |          |            | CONSTRU   | CTION     |            |              |             |
|---------|--------------|----------|------------|-----------|-----------|------------|--------------|-------------|
| (       | 1            |          |            |           |           |            |              |             |
| TIP     |              |          |            | SHAPE   B |           |            |              | TAIL        |
|         | RO           | CKER     |            |           | FLAT      |            | ROCKER       | 1           |
| 1<br>Pl | 2<br>_AYFUL  | 3        | 4          | 5         | 6         | 7 8        | _            | 10<br>ECISE |
| E CM    | EFF. EDGE CM | TIP/WAIS | ST/TAIL MM | SIDECUT M | STANCE IN | SETBACK IN | WT RANGE LBS | WT RANGE K  |
| 47      | 117          | 28.7 - 2 | 4.5 - 28.7 | 7.9       | 20"       | 0.75"      | 110 - 190+   | 50 - 86+    |
| 52      | 119          | 29.0 - 2 | 4.7 - 29.0 | 8.0       | 21"       | 0.75"      | 120 - 200+   | 54 - 91+    |
| 55      | 122          | 29.3 - 2 | 4.9 - 29.3 | 8.1       | 21"       | 0.75"      | 120 - 200+   | 54 - 91+    |
| 58      | 124          | 29.7 - 2 | 5.1 - 29.7 | 8.2       | 22"       | 0.75"      | 130 - 210+   | 59 - 95+    |

#### CONSTRUCTION

| TIP |    |      |   |   |      |   |   |       | TAIL |
|-----|----|------|---|---|------|---|---|-------|------|
|     | RC | CKER |   |   | FLAT |   |   | ROCKE | R    |
| 1   | 2  | 3    | 4 | 5 | 6    | 7 | 8 | 9     | 10   |

#### CONSTRUCTION

|        |   |   | 9 | HAPE | BASELIN | IE |   |        |      |
|--------|---|---|---|------|---------|----|---|--------|------|
| TIP    |   |   |   |      |         |    |   | ,,,,   | TAIL |
| ROCKER |   |   |   | Fl   | LAT     |    |   | ROCKER |      |
| 1      | 2 | 3 | 4 | 5    | 6       | 7  | 8 | 9      | 10   |

#### CONSTRUCTION

|        | SHAPE   BASELINE                        |  |     |     |  |  |  |        |  |  |  |  |
|--------|-----------------------------------------|--|-----|-----|--|--|--|--------|--|--|--|--|
| ROCKER | ,,,,,,,,,,,,,,,,,,,,,,,,,,,,,,,,,,,,,,, |  | CAM | BER |  |  |  | ROCKER |  |  |  |  |
| 1 2    | 1 2 3 4 <b>5</b> 6 7 8                  |  |     |     |  |  |  |        |  |  |  |  |

#### CONSTRUCTION

| TIP            |                        |        |  |  |  |  |  |                     |  |  |
|----------------|------------------------|--------|--|--|--|--|--|---------------------|--|--|
| ROCKE          | ER                     | CAMBER |  |  |  |  |  |                     |  |  |
| 1 2<br>PLAYFUL | 1 2 3 <b>4</b> 5 6 7 8 |        |  |  |  |  |  | <b>10</b><br>RECISE |  |  |