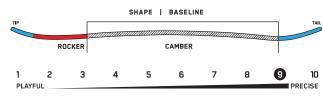

# INSTRUMENT

The turn's best friend. The Instrument is a mid-flexing Directional ride that's a little bit wider underfoot that specializes in floating in powder, charging through chop, and laying trenches on groomers. Our Bambooyah™ Core, Carbon Torque Forks™, and durable SIntered 4000 Base are the key players in this member of our Freeride Collection.