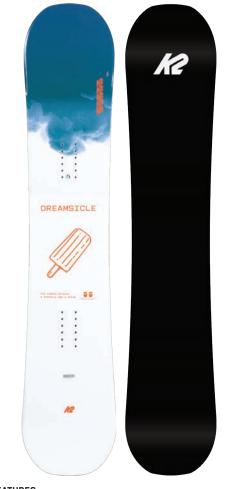

# **DREAMSICLE**

2020 - 2021 | **K2 SNOWBOARDING** 

Confidence boosting, lively, and predictable - three words we can use to sum up the all-new Dreamsicle. Built around our women's-specific Rhythm™Core, with our ICG™ 10 Carbon Integrated Glass for response and chatter reduction, and a Directional Rocker Profile to help make edge to edge-to-edge transitions a breeze and reduce fatigue when it gets deep out there.

#### **KEY FEATURES**

Directional Rocker Profile, Rhythm™ Core, ICG™ 10 Biax Glass with Carbon, Extruded 2000 Base, 2x4 Inserts

#### CONSTRUCTION

| TIP |    |      |   |   |      |   |   |       | TAIL |
|-----|----|------|---|---|------|---|---|-------|------|
|     | RC | CKER |   |   | FLAT |   |   | ROCKE | R    |
| 1   | 2  | 3    | 4 | 5 | 6    | 7 | 8 | 9     | 10   |

| SIZE UM | EFF. EDGE CM | TIP/WAIST/TAIL MM  | SIDECUI M | STANCE IN | SEIBACKIN | WI KANGE LBS | WIRANGER |
|---------|--------------|--------------------|-----------|-----------|-----------|--------------|----------|
| 138     | 108          | 27.5 - 23.7 - 27.5 | 7.1       | 18"       | 0.75"     | 90 - 160+    | 41 - 73+ |
| 142     | 111          | 27.9 - 23.9 - 27.9 | 7.3       | 19"       | 0.75"     | 90 - 160+    | 41 - 73+ |
| 146     | 112          | 28.4 - 24.1 - 28.4 | 7.4       | 19"       | 0.75"     | 100 - 170+   | 45 - 77+ |
| 149     | 114          | 28.4 - 24.2 - 28.4 | 7.5       | 20"       | 0.75"     | 100 - 170+   | 45 - 77+ |
| 153     | 122          | 28.9 - 24.5 - 28.9 | 7.8       | 21''      | 0.75"     | 110 - 190+   | 50 - 86+ |