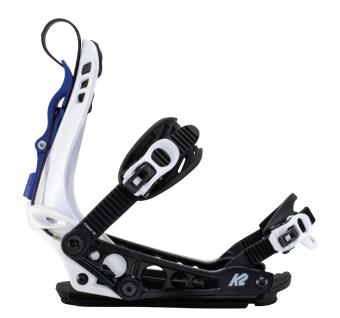

# CINCH TS MEN'S

Our most responsive convenience binding, the Cinch TS is ready for whatever the mountain can throw at you. Engineered with an emphasis on all-mountain versatility, the Cinch TS incorporates our patented Tripod Chassis for improved board flex and unparalleled response. Waste no time on top, get to the bottom before everyone else.

#### **KEY FEATURES**

Cinch™ Technology, TriPod™ Chassis, 3° Canted Footbed, AT Nylon Highback, Bender™ Ankle Strap, Perfect Fit™ Toe Strap

| 1    | 2    | 3 | 4 | 5 | 6 | 7 | 8 | 9 | 1     |
|------|------|---|---|---|---|---|---|---|-------|
| PLAY | 'FUL |   |   |   |   |   |   | P | RECIS |

M (5-9), L (8-12), XL (11-15)