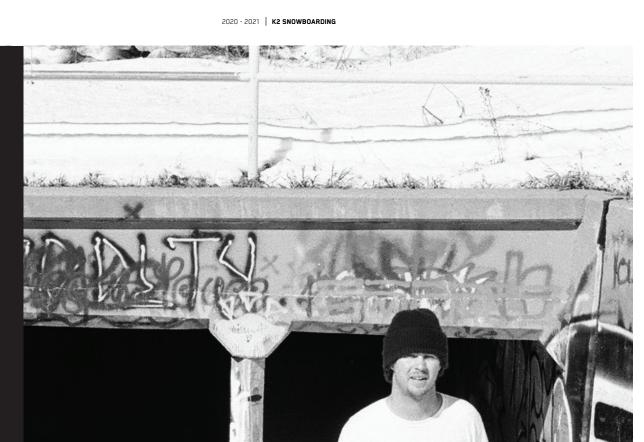

2020 - 2021 | **K2 SNOWBOARDING** 2020 - 2021 | **K2 SNOWBOARDING** 

premium.

landed right side up with the Instrument.

Demanded and tested by The Alliance™- the Spellcaster is as tough as the women that ride it and specializes in Banishing Weakness.