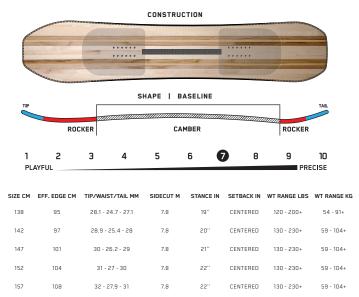

# SPELLCASTER

Sorcery? Hell yeah! The Spellcaster was designed with the help of The Alliance™ and packed full of tech to help it live up to their demands. A predictable sidecut, classic freestyle outline, and Combination Camber Profile work in perfect harmony with our Rhythm™Core, Carbon DarkWeb™, and Sintered 4000 Base to complete the package. Don't trust us, trust The Alliance™, the magic is real.

#### **KEY FEATURES**

Twin Combination Camber Profile, Rhythm™ Core, Triax Glass, Carbon DarkWeb™, Sintered 4000 Base, 2x4 Inserts

#### CONSTRUCTION

|        | SHAPE   BASELINE                        |  |     |     |  |  |  |        |  |  |  |  |
|--------|-----------------------------------------|--|-----|-----|--|--|--|--------|--|--|--|--|
| ROCKER | ,,,,,,,,,,,,,,,,,,,,,,,,,,,,,,,,,,,,,,, |  | CAM | BER |  |  |  | ROCKER |  |  |  |  |
| 1 2    | 1 2 3 4 <b>5</b> 6 7 8                  |  |     |     |  |  |  |        |  |  |  |  |

| SIZE CM | EFF. EDGE CM | TIP/WAIST/TAIL MM  | SIDECUT M | STANCE IN | SETBACK IN | WT RANGE LBS | WT RANGE KG |  |
|---------|--------------|--------------------|-----------|-----------|------------|--------------|-------------|--|
| 140     | 108          | 27.9 - 24.1 - 27.9 | 7.2       | 18"       | CENTERED   | 90 - 160+    | 41 - 73+    |  |
| 144     | 110          | 28.3 - 24.2 - 28.3 | 7.3       | 19"       | CENTERED   | 90 - 160+    | 41 - 73+    |  |
| 147     | 113          | 28.6 - 24.4 - 28.6 | 7.4       | 19"       | CENTERED   | 100 - 170+   | 45 - 77+    |  |
| 149     | 116          | 28.9 - 24.6 - 28.9 | 7.5       | 20"       | CENTERED   | 100 - 170+   | 45 - 77+    |  |
| 152     | 118          | 29.2 - 24.8 - 29.2 | 7.6       | 21"       | CENTERED   | 110 - 190+   | 50 - 86+    |  |