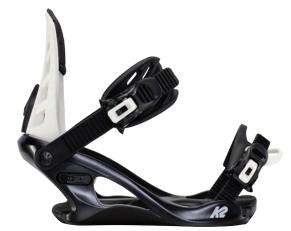

# LIEN AT

Whether you're laying down a hard carve, deep in the fluffy stuff, or high above it all, the K2 Lien AT is meant to handle anything you throw at it. Built for the aggressive, all-terrain rider, the Lien AT features a responsive AT Opti Highback, tool-less adjustability, and our customizable Tripod Chassis with LockOut Block to give you top-tier board feel, stability and power transfer.

#### **KEY FEATURES**

Tunable TriPod™ Chassis with LockOut Block3°, Canted Footbed, AT Opti™ Highback, Sender™ Ankle Strap, Perfect Fit™ 2.0 Toe Strap, 100% Tool-Less Adjustment

3 4 5 6 7 8 9 10

M (5-9), L (8-12), XL (11-15)