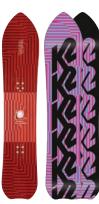

# INSTRUMENT

The turn's best friend. The Instrument is a mid-flexing Directional ride that's a little bit wider underfoot that specializes in floating in powder, charging through chop, and laying trenches on groomers. Our Bambooyah™ Core, Carbon Torque Forks™, and durable SIntered 4000 Base are the key players in this member of our Freeride Collection.

2020 - 2021 | **K2 SNOWBOARDING** 2020 - 2021 | **K2 SNOWBOARDING** 

premium.

landed right side up with the Instrument.

Demanded and tested by The Alliance™- the Spellcaster is as tough as the women that ride it and specializes in Banishing Weakness.