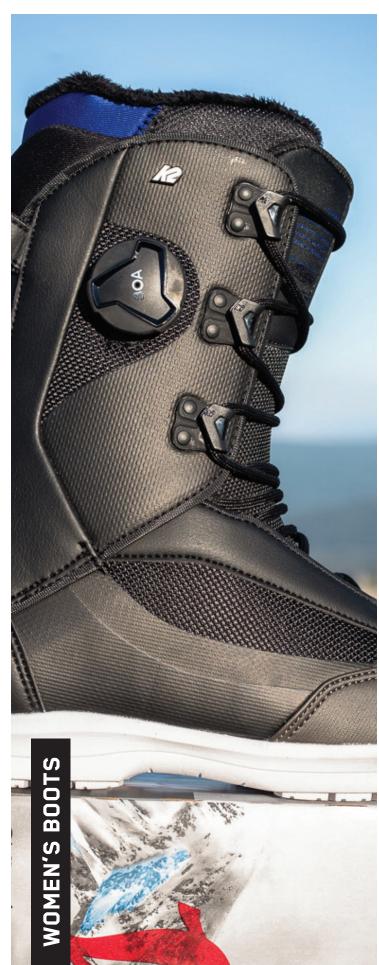

-|
| PLAY | FUL |   |   |   |   |   |   | P | RECISE |

Black 6-15 (½ Sizes 8, 9, 10, 11) Blue 6-13 (½ Sizes 8, 9, 10, 11)

# MARKET

The K2 Market Boot was engineered for all-day comfort and on-hill progression at a price that won't break the bank. With posture correcting Die Cut EVA Footbeds, a Comfort Foam EVA Liner that keeps you warm, and a proven, easy-to-use BOA® Fit System, the Market is a no-nonsense, straightforward boot that is built to last.





#### **KEY FEATURES**

M1 Boa® Fit System, Flex Zone Upper, Comfort Foam EVA Liner, Fast-In Liner Lacing System, Die-Cut EVA Footbed, Low-Pro Outsole

| 1    | 2   | 3 | 4 | 5 | 6 | 7 | 8 | 9 | 10     |
|------|-----|---|---|---|---|---|---|---|--------|
| PLAY | FUL |   |   |   |   |   |   | P | RECISE |

6-14 (½ Sizes 8, 9, 10 ,11)



# TARO TAMAI SNOWSURFER

The Women's TT Snowsurfer Boot exudes a fun, surfy vibe in a premium package.

Complete with a rugged Vibram® RollSole™ for maximum range of motion, an
Intuition® SpaceHeater™ Liner to keep your toes toasty, and a removable 3-Point
Harness for ultimate fit precision, The TT Snowsurfer is a technical, soft-flexing boot
ready to push your carving to the next level.





CHERRY BLOSSOM

#### KEY FEATURES

H4 Focus Boa® Fit System, TX3 Boa® Rope Lace, Removable 3-Point Harness Liner Lacing, Rubber Reinforced Flex Zone Upper with HDR Premium Synthetics, Intuition® Pro Foam, 3D Liner with SpaceHeater™, 3D Dual Density Footbed, Vibram® RollSole with Harshmellow™

| 1     | 2  | 3 | 4 | 5 | 6 | 7 | 8 | 9 | 10     |
|-------|----|---|---|---|---|---|---|---|--------|
| PL