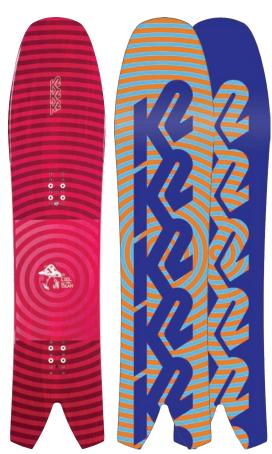

# SIMPLE PLEASURES

Wide where it matters and quick on edge, the Simple Pleasures features an exaggerated tip shape and plenty of taper to weave your way through every obstacle on the mountain. Shaped to excel in pow and constructed to take on anything in it's path - THIS is the board for blasting through chunder, trenching carves on corduroy, and entering the white room day-in and day-out.

#### KEY FEATURES

Directional Camber Profile, Bambooyah™ Core, Biax Glass, Volume Shift™, Sintered 4000 Base, 2x4 Inserts