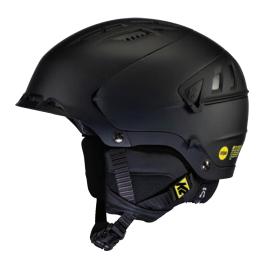

55  |         |      |      |      |
|                   |                |          |        |      |        |     |      |       |       |      |      | 160     |      |      |      |
|                   |                |          |        |      |        |     |      |       |       |      |      | Z Z     | 157W |      |      |
|                   |                |          |        |      |        |     |      |       |       |      |      |         | 7.5  | 161W |      |
|                   |                |          |        |      |        |     |      |       |       |      |      |         |      | 5    | 165W |

BOOT & BINDING COLOR CORRELATE FOR SIZE REFERENCE / BOARD COLORS SEPARATE THE SIZES FOR EASY SELECTION, BUT DO NOT CORRELATE TO BOOT & BINDING COLORS

# **HELMETS**



# DIVERSION MIPS

#### KEY FEATURES

Construction - Hybrid
Tech Form Liner - Wrap
Fit System - 360 K2Dialed™
Ventilation System Dual Active Matrix
Weight - 430g
Baseline Audio System

S, M, L, XL

#### CERTIFICATION

Bike Certified / ASTM F2040, CPSC (16 CFR 1203), EN1077: 2007 (Class B), EN1078:2012 + A1:2012

#### COLORWAYS



VCK.



GUNMETAL.



ORANO



# **DIVERSION**

#### **KEY FEATURES**

Construction - Hybrid
Tech Form Liner - Wrap
Fit System - 360 K2Dialed™
Ventilation System Dual Active Matrix
Weight - 430g
Baseline Audio System

S, M, L, XL

#### CERTIFICATION

Bike Certified / ASTM F2040, CPSC (16 CFR 1203), EN1077: 2007 (Class B), EN1078:2012 + A1:2012

#### COLORWAYS



NEW GUNMETAL/BLACK



NEW BLACK



ORANGE



#### KEY FEATURES

Construction - In-Mold Liner - In-Mold