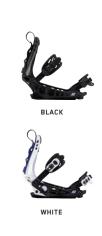

# LIEN AT

Whether you're laying down a hard carve, deep in the fluffy stuff, or high above it all, the K2 Lien AT is meant to handle anything you throw at it. Built for the aggressive, all-terrain rider, the Lien AT features a responsive AT Opti Highback, tool-less adjustability, and our customizable Tripod Chassis with LockOut Block to give you top-tier board feel, stability and power transfer.

#### **KEY FEATURES**

Tunable TriPod™ Chassis with LockOut Block3°, Canted Footbed, AT Opti™ Highback, Sender™ Ankle Strap, Perfect Fit™ 2.0 Toe Strap, 100% Tool-Less Adjustment

3 4 5 6 7 8 9 10

M (5-9), L (8-12), XL (11-15)