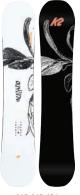

0.75"

140 - 230+ 64 - 104+

31.7 - 26.8 - 31.7

Jake Kuzyk has high standards, and we've developed the Medium to match those standards and compliment his approach to the hill. The pinnacle of our freestyle collection comes complete with a cambered profile and Ollie Bar™ to give it loads of pop, Carbon DarkWeb $^{\mathrm{M}}$  for edge-to-edge quickness, two types of fiberglass for power