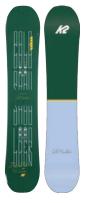

# **BROADCAST**

The classics never die. Through all the wavy edge experiments, rocker profile tweaks, and wild shape designs, classic camber and predictable performance have endured the test of time. We lean on our tried and true BAP Core, ICG<sup>™</sup> carbon integrated fiberglass, and super fast Sintered 4000 base on the construction of the Broadcast to create a board that delivers a familiar and confidence-boosting feel for riding all terrain.