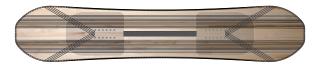

# INSTRUMENT

The turn's best friend. The Instrument is a mid-flexing Directional ride that's a little bit wider underfoot that specializes in floating in powder, charging through chop, and laying trenches on groomers. Our Bambooyah™ Core, Carbon Torque Forks™, and durable SIntered 4000 Base are the key players in this member of our Freeride Collection.