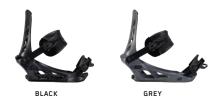

# BEDFORD

An all-around performer that is perfect for your all-mountain adventure; The K2 Bedford is a mid-flexing binding chock full of features to keep you comfortable all-day long. With our durable A-Line™ Chassis, 3 degree canted footbeds, and our cushy Caddi™ Ankle Strap, the Bedford is prepared for any run, any condition, at any time.

#### KEY FEATURES

A-Line™ Chassis, 3° Canted Footbed, AT Polycarbonate Highback, Custom Caddi™ Ankle Strap, Perfect Fit™ Toe Strap, 100% Tool-Less Adjustment

1 2 3 **4** 5 6 7 8 9 10
PLAYFUL \_\_\_\_\_\_PRECISE

S (3-6), M (6-9), L (9-12)