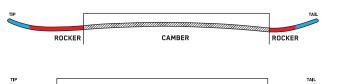

#### CONSTRUCTION

|        |     |      | <i>,,,,,,,</i> ,,,,,,,,,,,,,,,,,,,,,,,,,,,,, | 1111 |        |   |   |        |        |  |
|--------|-----|------|----------------------------------------------|------|--------|---|---|--------|--------|--|
|        | RC  | CKER |                                              |      | CAMBER |   |   | ROCKER |        |  |
|        |     |      |                                              |      |        |   |   |        |        |  |
| 1      | 2   | 3    | 4                                            | 5    | 6      | 7 | 8 | 9      | 10     |  |
| DI AVE | 111 |      |                                              |      |        |   |   | DE     | DECICE |  |