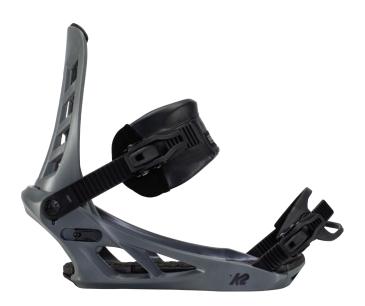

# INDY

All-around performance at a price that won't break the bank, the versatile K2 Indy is primed to take your riding to the next level. The Indy comes jam-packed full of features including our durable ProFusion™ Chassis, a lightweight AT Nylon Highback and 100% Tool-Less adjustability for on-the-go maintenance and ultimate on-hill freedom.

#### KEY FEATURES

PC ProFusion™Chassis, 3\* Canted Footbed, AT Nylon Highback, Custom Caddi™ Ankle Strap, Perfect Fit™ Toe Strap, 100% Tool-Less Adjustment

1 2 3 **4** 5 6 7 8 9 1

M (5-9), L (8-12), XL (11-15)