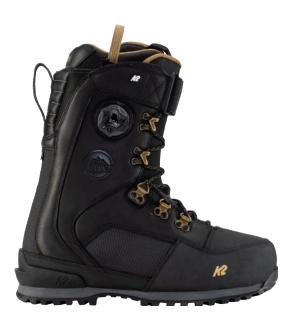

# TARO TAMAI SNOWSURFER

The K2 Taro Tamai Snowsurfer is here to break all the stereotypes for how a softer flexing snowboard boot should be built. With premium materials, a rugged Vibram® RollSole™, and a removable 3-Point Harness to micromanage your fit, the Taro Tamai Snowsurfer exudes a fun, playful, and surfy vibe all in a sophisticated, premium package.

#### KEY FEATURES

H4 Coller Boa® Fit System, TX3 Boa® Rope Lacing, Removable 3-Point Harness, Liner Lacing, Rubber Reinforced Flex Zone Upper with HDR Premium Synthetics, Intuition® Pro Foam 3D Liner with SpaceHeater™, 3D Dual Density Footbed, Vibram® RollSole with Harshmellow™, S'Café™ Coffee Mesh

1 2 3 **4** 5 6 7 8 9 10

6-12 (½ Sizes 7, 8, 9, 10, 11)