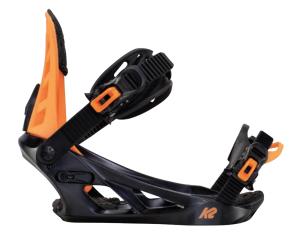

| <54         |  |
| 137     | 107          | 27.5 - 23.4 - 27.5 | 6.6       | 18"       | CENTERED   | <130         | <59         |  |
| 142     | 112          | 28.0 - 23.7 - 28.0 | 7.0       | 19"       | CENTERED   | <130         | <59         |  |
| 145w    | 114          | 29.1 - 24.7 - 29.1 | 7.2       | 20"       | CENTERED   | <150         | <68         |  |
| 148w    | 117          | 29.4 - 25.0 - 29.4 | 7.4       | 20"       | CENTERED   | <160         | <73         |  |

# VANDAL

Built to be forgiving without sacrificing performance, the K2 Vandal binding is the perfect mate of the Vandal board and boot. Complete with our ProFusion™ chassis, 100% tool-less adjustments and our Tweakback™ highback, this binding is ready to rip, ready to take a beating, and ready for fun.



#### **KEY FEATURES**

ProFusion™ Chassis, Groms Tweakback™, Tool-Less Bender™ Ankle Strap, Perfect Fit™ Toe Strap, 100% Tool-Less Adjustment

| 1    | 2    | 3 | 4 | 5 | 6 | 7 | 8 | 9 | 10     |
|------|------|---|---|---|---|---|---|---|--------|
| PLAY | YFUL |   |   |   |   |   |   | P | RECISI |

XS (11c-1), S (2-5)

# VANDAL

Comfortable, convenient, and full of next level features, the K2 Vandal boot ensures that the groms get the most of out of their snowboard boots. With features including an easy-to-use Youth Boa® Fit System and our adjustable Grows-A-Long shims to adapt to the never-ending growth of young snowboarders, the Vandal boot was engineered with the grom's (and parent's) best interest in mind.



#### **KEY FEATURES**

3-7

Youth Boa@ Fit System, Articulating Cuff Upp