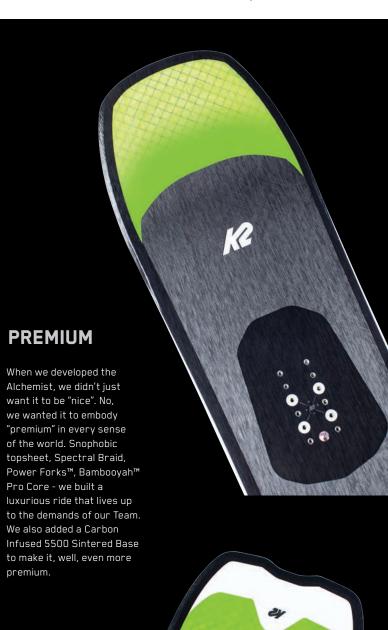

# **ALCHEMIST**

A powerhouse, through and through. The Alchemist was truly developed hand-in-hand with our team, testing n' tweaking each iteration of the design until we landed on a rugged construction that stacks up to their daily abuse, and a good looking shape that's nimble and easy to maneuver. Built using the most premium materials, we've packed the Alchemist with our new Bambooyah™ Pro Core with SpaceGlass™, Carbon Power Forks, Carbon Infused 5500 Sintered Race base, and K2's Spectral Braid - truly making it the pillar of the K2 Freeride Collection.

#### **KEY FEATURES**

Directional Camber Profile, Bambooyah™ Pro Core, Triax Glass, Spectral Braid, SpaceGlass™, Carbon Power Fork, Carbon Infused 5500 Sintered Base, 2x4 Inserts