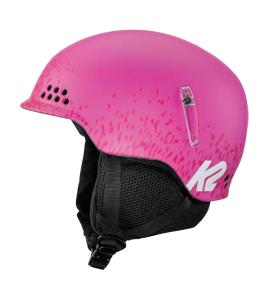

| SIZE CM | EFF. EDGE CM | TIP/WAIST/TAIL MM  | SIDECUT M | STANCE IN | SETBACK IN | WT RANGE LBS | WT RANGE KG |
|---------|--------------|--------------------|-----------|-----------|------------|--------------|-------------|
| 138     | 108          | 27.3 - 23.2 - 27.3 | 7.1       | 18"       | CENTERED   | 90 - 160+    | 41 - 73+    |
| 142     | 111          | 27.6 - 23.4 - 27.6 | 7.3       | 19''      | CENTERED   | 90 - 160+    | 41 - 73+    |
| 146     | 116          | 28.0 - 23.6 - 28.0 | 7.5       | 19''      | CENTERED   | 100 - 170+   | 45 - 77+    |
| 150     | 119          | 28.3 - 23.8 - 28.3 | 7.7       | 20"       | CENTERED   | 100 - 170+   | 45 - 77+    |
| 154     | 121          | 28.6 - 24.0 - 28.6 | 7.9       | 20"       | CENTERED   | 110 - 190+   | 50 - 86+    |