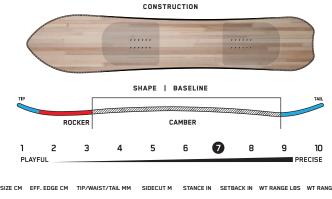

# INSTRUMENT

The turn's best friend. The Instrument is a mid-flexing Directional ride that's a little bit wider underfoot that specializes in floating in powder, charging through chop, and laying trenches on groomers. Our Bambooyah™ Core, Carbon Torque Forks™, and durable SIntered 4000 Base are the key players in this member of our Freeride Collection.

#### CONSTRUCTION

| SIZE CM | EFF. EDGE CM | TIP/WAIST/TAIL MM  | SIDECUT M | STANCE IN | SETBACK IN | WT RANGE LBS | WT RANGE KG |  |
|---------|--------------|--------------------|-----------|-----------|------------|--------------|-------------|--|
| 151     | 114          | 30.1 - 25.4 - 29.1 | 7.6       | 21"       | 0.75"      | 110 - 180+   | 50 - 82+    |  |
| 154     | 117          | 30.5 - 25.7 - 29.5 | 7.7       | 21"       | 0.75"      | 120 - 190+   | 54 - 86+    |  |
| 157     | 119          | 30.9 - 26.0 - 29.9 | 7.9       | 22"       | 0.75"      | 120 - 200+   | 54 - 91+    |  |
| 160     | 122          | 31.3 - 26.3 - 30.3 | 8.0       | 22''      | 0.75"      | 130 - 210+   | 59 - 95+    |  |
| 163     | 124          | 31.7 - 26.6 - 30.7 | 8.2       | 23"       | 0.75"      | 140 - 230+   | 64 - 104+   |  |
|         |              |                    |           |           |            |              |             |  |