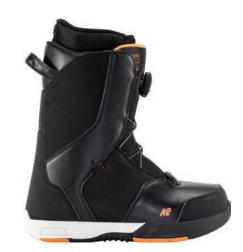

his binding is ready to rip, ready to take a beating, and ready for fun.



#### **KEY FEATURES**

ProFusion™ Chassis, Groms Tweakback™, Tool-Less Bender™ Ankle Strap, Perfect Fit™ Toe Strap, 100% Tool-Less Adjustment

| 1    | 2    | 3 | 4 | 5 | 6 | 7 | 8 | 9 | 10     |
|------|------|---|---|---|---|---|---|---|--------|
| PLAY | YFUL |   |   |   |   |   |   | P | RECISI |

XS (11c-1), S (2-5)

# VANDAL

Comfortable, convenient, and full of next level features, the K2 Vandal boot ensures that the groms get the most of out of their snowboard boots. With features including an easy-to-use Youth Boa® Fit System and our adjustable Grows-A-Long shims to adapt to the never-ending growth of young snowboarders, the Vandal boot was engineered with the grom's (and parent's) best interest in mind.



#### **KEY FEATURES**

3-7

Youth Boa@ Fit System, Articulating Cuff Upper, Comfort Foam EVA Liner, Die-Cut EVA & Grows-A-Long Shims, Low Pro Outsole

| 1    | 2   | 3 | 4 | 5 | 6 | 7 | 8 | 9 | 10     |
|------|-----|---|---|---|---|---|---|---|--------|
| PLAY | FUL |   |   |   |   |   |   | P | RECISE |

# KANDI

A ride that is so sweet under your feet; the K2 Kandi is playful, forgiving and engineered for progression. With our time-tested Twin Rocker profile, durable Aspen core, and predictable sidecut, the K2 Kandi is the perfect solution for the girl grom looking to satisfy her shred craving.



#### KEY FEATURES

Twin Rocker Profile, Aspen Core, Biax Glass, Extruded 2000 Base, Catch-Free™ Tune, 4x4 Inserts

#### CONSTRUCTION



| TAIL |       |   |   |    |    |   |   |        |
|-