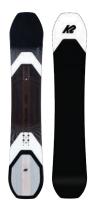

# LIEN AT

Whether you're laying down a hard carve, deep in the fluffy stuff, or high above it all, the K2 Lien AT is meant to handle anything you throw at it. Built for the aggressive, all-terrain rider, the Lien AT features a responsive AT Opti Highback, tool-less adjustability, and our customizable Tripod Chassis with LockOut Block to give you top-tier board feel, stability and power transfer.

#### **KEY FEATURES**

Tunable TriPod™ Chassis with LockOut Block3°, Canted Footbed, AT Opti™ Highback, Sender™ Ankle Strap, Perfect Fit™ 2.0 Toe Strap, 100% Tool-Less Adjustment

3 4 5 6 7 8 9 10

M (5-9), L (8-12), XL (11-15)