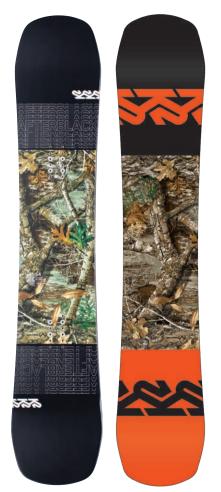

# **ALCHEMIST**

A powerhouse, through and through. The Alchemist was truly developed hand-in-hand with our team, testing n' tweaking each iteration of the design until we landed on a rugged construction that stacks up to their daily abuse, and a good looking shape that's nimble and easy to maneuver. Built using the most premium materials, we've packed the Alchemist with our new Bambooyah™ Pro Core with SpaceGlass™, Carbon Power Forks, Carbon Infused 5500 Sintered Race base, and K2's Spectral Braid - truly making it the pillar of the K2 Freeride Collection.