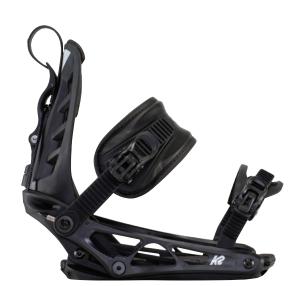

# **FORMULA**

Go anywhere, do anything, the K2 Formula is a jack-of-all-trades binding built to withstand it all. A perennial team favorite, the Formula features our bulletproof and lightweight ProFusion™ Chassis, a comfortable 3 degree canted footbed, and 100% Tool-Less adjustability for on-the-go maintenance for maximum on-hill performance.

#### **KEY FEATURES**

GF ProFusion™ Chassis, 3° Canted Footbed, AT Nylon Highback, Custom Caddi™ Ankle Strap with Neoprene, Perfect Fit™2.0 Toe Strap, 100% Tool-Less Adjustment

2 3 4 5 **6** 7 8 9

M (5-9), L (8-12), XL (11-15)