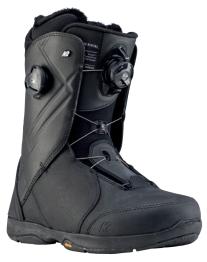

# TARO TAMAI SNOWSURFER

The K2 Taro Tamai Snowsurfer is here to break all the stereotypes for how a softer flexing snowboard boot should be built. With premium materials, a rugged Vibram® RollSole™, and a removable 3-Point Harness to micromanage your fit, the Taro Tamai Snowsurfer exudes a fun, playful, and surfy vibe all in a sophisticated, premium package.

#### KEY FEATURES

H4 Coller Boa® Fit System, TX3 Boa® Rope Lacing, Removable 3-Point Harness, Liner Lacing, Rubber Reinforced Flex Zone Upper with HDR Premium Synthetics, Intuition® Pro Foam 3D Liner with SpaceHeater™, 3D Dual Density Footbed, Vibram® RollSole with Harshmellow™, S'Café™ Coffee Mesh

1 2 3 **4** 5 6 7 8 9 10

6-12 (½ Sizes 7, 8, 9, 10, 11)