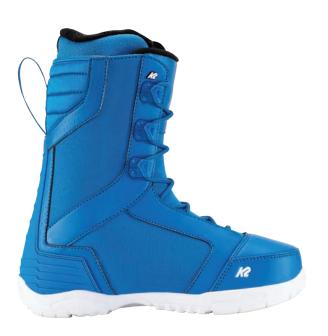

# **STANDARD**

The K2 Standard sets the bar for performance and durability for those who are just getting into snowboarding or are finally pulling the trigger on their first snowboard purchase. This is the easiest turning board in the line-flat between the bindings and a directional profile with a Catch-Free™ Tune are the perfect combination for linking up turns or tracking into mellow park features.

Directional Rocker Profile, Aspen Core, Biax Glass, Extruded 2000 Base, Catch-Free™ Tune, 2x4 Inserts

|         |              |          |            | CONSTRU   | CTION     |            |              |             |
|---------|--------------|----------|------------|-----------|-----------|------------|--------------|-------------|
| (       | 1            |          |            |           |           |            |              |             |
| TIP     |              |          |            | SHAPE   B |           |            |              | TAIL        |
|         | RO           | CKER     |            |           | FLAT      |            | ROCKER       | 1           |
| 1<br>Pl | 2<br>_AYFUL  | 3        | 4          | 5         | 6         | 7 8        | _            | 10<br>ECISE |
| E CM    | EFF. EDGE CM | TIP/WAIS | ST/TAIL MM | SIDECUT M | STANCE IN | SETBACK IN | WT RANGE LBS | WT RANGE K  |
| 47      | 117          | 28.7 - 2 | 4.5 - 28.7 | 7.9       | 20"       | 0.75"      | 110 - 190+   | 50 - 86+    |
| 52      | 119          | 29.0 - 2 | 4.7 - 29.0 | 8.0       | 21"       | 0.75"      | 120 - 200+   | 54 - 91+    |
| 55      | 122          | 29.3 - 2 | 4.9 - 29.3 | 8.1       | 21"       | 0.75"      | 120 - 200+   | 54 - 91+    |
| 58      | 124          | 29.7 - 2 | 5.1 - 29.7 | 8.2       | 22"       | 0.75"      | 130 - 210+   | 59 - 95+    |