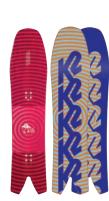

# SIMPLE PLEASURES

Wide where it matters and quick on edge, the Simple Pleasures features an exaggerated tip shape and plenty of taper to weave your way through every obstacle on the mountain. Shaped to excel in pow and constructed to take on anything in it's path - THIS is the board for blasting through chunder, trenching carves on corduroy, and entering the white room day-in and day-out.

#### KEY FEATURES

Directional Camber Profile, Bambooyah™ Core, Biax Glass, Volume Shift™, Sintered 4000 Base, 2x4 Inserts