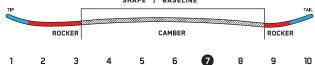

#### CONSTRUCTION

|        |     |      | <i>,,,,,,,</i> ,,,,,,,,,,,,,,,,,,,,,,,,,,,,, | 1111 |        |   |   |        |        |  |
|--------|-----|------|----------------------------------------------|------|--------|---|---|--------|--------|--|
|        | RC  | CKER |                                              |      | CAMBER |   |   | ROCKER |        |  |
|        |     |      |                                              |      |        |   |   |        |        |  |
| 1      | 2   | 3    | 4                                            | 5    | 6      | 7 | 8 | 9      | 10     |  |
| DI AVE | 111 |      |                                              |      |        |   |   | DE     | DECICE |  |