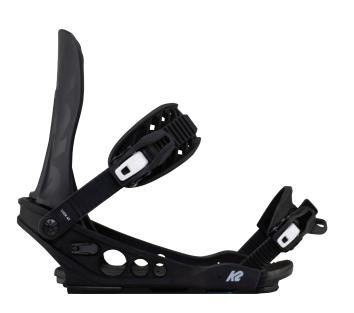

# LIEN AT

Whether you're laying down a hard carve, deep in the fluffy stuff, or high above it all, the K2 Lien AT is meant to handle anything you throw at it. Built for the aggressive, all-terrain rider, the Lien AT features a responsive AT Opti Highback, tool-less adjustability, and our customizable Tripod Chassis with LockOut Block to give you top-tier board feel, stability and power transfer.

#### **KEY FEATURES**

Tunable TriPod™ Chassis with LockOut Block3°, Canted Footbed, AT Opti™ Highback, Sender™ Ankle Strap, Perfect Fit™ 2.0 Toe Strap, 100% Tool-Less Adjustment

3 4 5 6 7 8 9 10

M (5-9), L (8-12), XL (11-15)