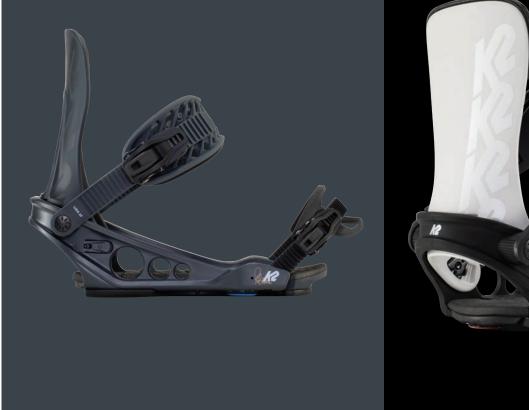

# LIEN AT

Whether you're laying down a hard carve, deep in the fluffy stuff, or high above it all, the K2 Lien AT is meant to handle anything you throw at it. Built for the aggressive, all-terrain rider, the Lien AT features a responsive AT Opti Highback, tool-less adjustability, and our customizable Tripod Chassis with LockOut Block to give you top-tier board feel, stability and power transfer.

#### **KEY FEATURES**

Tunable TriPod™ Chassis with LockOut Block3°, Canted Footbed, AT Opti™ Highback, Sender™ Ankle Strap, Perfect Fit™ 2.0 Toe Strap, 100% Tool-Less Adjustment

3 4 5 6 7 8 9 10

M (5-9), L (8-12), XL (11-15)