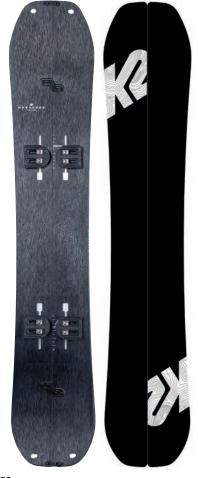

# **FAR OUT**

Built with backcountry durability, crowd avoidance, and all-day comfort in mind, the Far Out comes outfitted with our lightweight Aluminum Splitboard-Specific Chassis, a quick and easy Pinless Speed-Rail Mounting System, and Tool-less Forward Lean Adjustments with Touring Mode to ensure things are as effortless as possible when out past the gates.

#### **KEY FEATURES**

Aluminum K2 Splitboard-Specific Chassis, Pinless Speed-Rail Mounting System, Forward Lean Adjustmentwith Touring Mode, Sender™ Anklestrap, Perfect-Fit™ 2.0 Toe Strap, One-Tool Adjustment