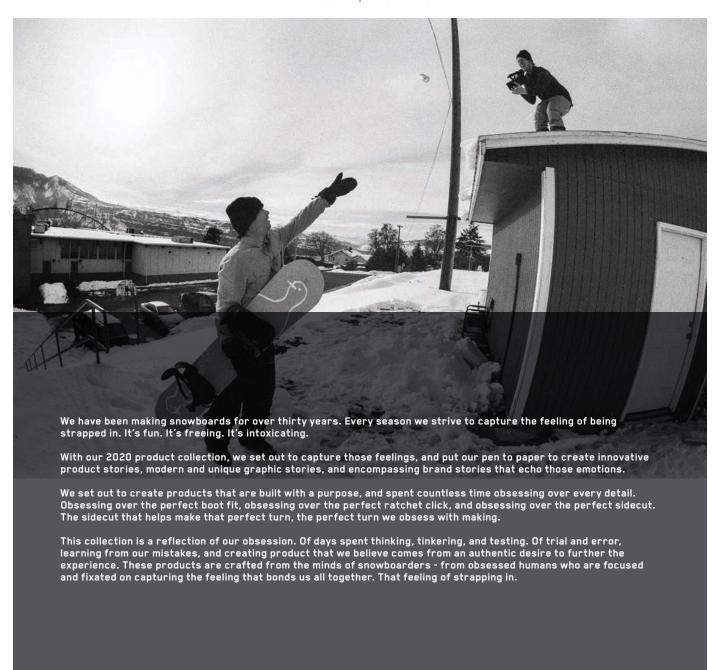

2020 - 2021 | **K2 SNOWBOARDING** 2020 - 2021 | **K2 SNOWBOARDING** 

premium.

landed right side up with the Instrument.

Demanded and tested by The Alliance™- the Spellcaster is as tough as the women that ride it and specializes in Banishing Weakness.