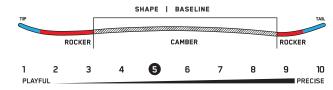

#### CONSTRUCTION

|        | SHAPE   BASELINE                        |  |     |     |  |  |  |        |  |  |  |  |
|--------|-----------------------------------------|--|-----|-----|--|--|--|--------|--|--|--|--|
| ROCKER | ,,,,,,,,,,,,,,,,,,,,,,,,,,,,,,,,,,,,,,, |  | CAM | BER |  |  |  | ROCKER |  |  |  |  |
| 1 2    | 1 2 3 4 <b>5</b> 6 7 8                  |  |     |     |  |  |  |        |  |  |  |  |