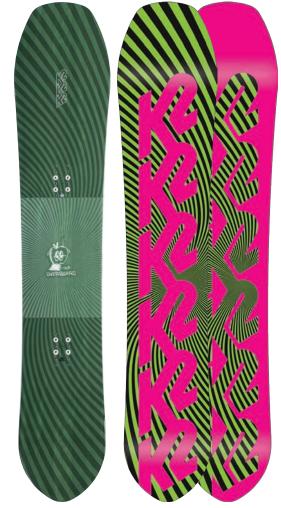

# SPELLCASTER

Sorcery? Hell yeah! The Spellcaster was designed with the help of The Alliance™ and packed full of tech to help it live up to their demands. A predictable sidecut, classic freestyle outline, and Combination Camber Profile work in perfect harmony with our Rhythm™Core, Carbon DarkWeb™, and Sintered 4000 Base to complete the package. Don't trust us, trust The Alliance™, the magic is real.