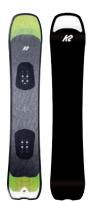

# SPELLCASTER

Sorcery? Hell yeah! The Spellcaster was designed with the help of The Alliance™ and packed full of tech to help it live up to their demands. A predictable sidecut, classic freestyle outline, and Combination Camber Profile work in perfect harmony with our Rhythm™Core, Carbon DarkWeb™, and Sintered 4000 Base to complete the package. Don't trust us, trust The Alliance™, the magic is real.

#### **KEY FEATURES**

Twin Combination Camber Profile, Rhythm™ Core, Triax Glass, Carbon DarkWeb™, Sintered 4000 Base, 2x4 Inserts