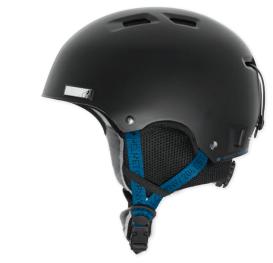

ne Upper with HDR Premium Synthetics, Intuition® Comfort Foam 3D Liner, Fast-In Liner Lacing, Rental Rubber Light Outsole, Size Indicator Color Coding, Integrated Barcode Windows

2 3 4 5 6 7 8 9 10

5-15 US (1/2 sizes 5, 6, 7, 8, 9, 10, 11) 37 - 50 EU

# **VANDAL RENTAL**



#### **KEY FEATURES**

Youth Boa® Fit System with Lace Protector, Linerless Construction, Rental Outsole, Size Indicator Color Coding, Integrated Barcode Windows, Grows-A-Long Shims

3 4 5 6 7 8 9 10

11k-5 US 29.5 - 36.5 EU

# **SR1 RENTAL**











#### **KEY FEATURES**

K2 Rental Disc with Tool-less Adjustment, Size Indicator Color Coding with Integrated Barcode, Paddless straps, Integrated EZ Feed Housing, Fusion™ Chassis, AT Nylon Highback

1 2 3 4 **5** 6 7 8 9 10

Sizing: Youth, Adult

# **VERDICT RENTAL**



#### SIZES





 ${\tt Construction - Hard-Shell, Liner - Full-Wrap, Fit System - K2Dialed^{tM},}$ Ventilation System - Passive Channel, Weight - 470gt

#### CERTIFICATION

ASTM F2040, CPSC (16 CFR 1203), EN1077: 2007 (Class B), EN1078:2012 + A1:2012

# **ENTITY YOUTH RENTAL**



## **KEY FEATURES**

Construction - Hard-Shell, Liner - Full-Wrap, Fit System - K2Dialed™, Ventilation System - Passive Channel, Weight - 480g

#### CERTIFICATION

ASTM F2040, CPSC (16 CFR 1203), EN1077: 2007 (Class B), EN1078:2012 + A1:2012

# **RENTAL COLOR SIZING CHART**

| BOOT SIZE-<br>US  | 11K 12K 13K    | 1 2      | 3      | 4    | 5      | 6   | 7    | 8     | 9     | 10   | 11   | 12      | 13   | 14   | 15   |
|-------------------|----------------|----------|--------|------|--------|-----|------|-----