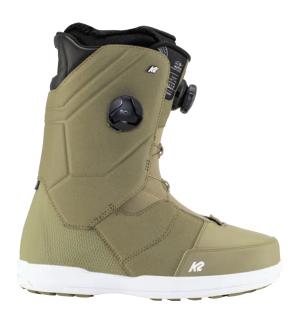

# **ASPECT**

Responsive, beyond rugged, and full of our most premium features, the K2 Aspect is a technical boot with high aspirations. With a heat-radiating, snowcamp-ready, Intuition® Spaceheater™ liner, Boa® Conda™ heel retention system, and a cramp-on compatible Vibram® Mountaineer outsole, the Aspect is ready for the most demanding of missions.