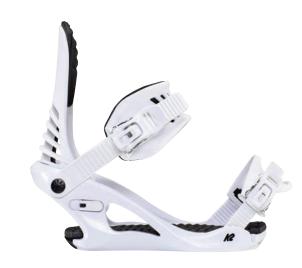

# CINCH TRYST WOMEN'S

Slip on the K2 Tryst and you'll be riding high in luxury. With the ultimate duo of our patented Cinch Technology and our customizable TriPod™ Chassis to you give you increased natural flex and mobility, the Tryst is the epitome of convenience, comfort, and ease-of-use.

#### **KEY FEATURES**

Cinch™ Technology, TriPod™ Chassis, 3° Canted Footbed, AT PolyCarbonate Highback, Bender™ Ankle Strap, Perfect Fit™ Toe Strap

1 2 3 4 5 **6** 7 8 9 10 PLAYFUL PRECISE

M (6-10), L (9+)