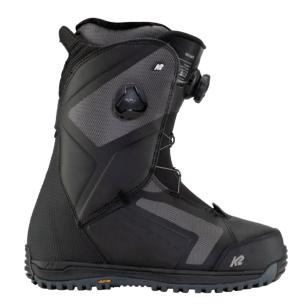

# **ASPECT**

Responsive, beyond rugged, and full of our most premium features, the K2 Aspect is a technical boot with high aspirations. With a heat-radiating, snowcamp-ready, Intuition® Spaceheater™ liner, Boa® Conda™ heel retention system, and a cramp-on compatible Vibram® Mountaineer outsole, the Aspect is ready for the most demanding of missions.

BLACK