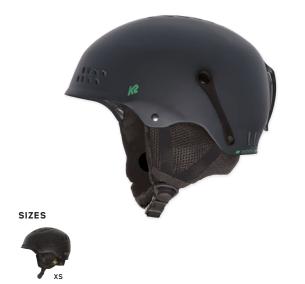

**KEY FEATURES**

Youth Boa® Fit System with Lace Protector, Linerless Construction, Rental Outsole, Size Indicator Color Coding, Integrated Barcode Windows, Grows-A-Long Shims

3 4 5 6 7 8 9 10

11k-5 US 29.5 - 36.5 EU

# **SR1 RENTAL**











#### **KEY FEATURES**

K2 Rental Disc with Tool-less Adjustment, Size Indicator Color Coding with Integrated Barcode, Paddless straps, Integrated EZ Feed Housing, Fusion™ Chassis, AT Nylon Highback

1 2 3 4 **5** 6 7 8 9 10

Sizing: Youth, Adult

# **VERDICT RENTAL**



#### SIZES





 ${\tt Construction - Hard-Shell, Liner - Full-Wrap, Fit System - K2Dialed^{tM},}$ Ventilation System - Passive Channel, Weight - 470gt

#### CERTIFICATION

ASTM F2040, CPSC (16 CFR 1203), EN1077: 2007 (Class B), EN1078:2012 + A1:2012

# **ENTITY YOUTH RENTAL**



## **KEY FEATURES**

Construction - Hard-Shell, Liner - Full-Wrap, Fit System - K2Dialed™, Ventilation System - Passive Channel, Weight - 480g

#### CERTIFICATION

ASTM F2040, CPSC (16 CFR 1203), EN1077: 2007 (Class B), EN1078:2012 + A1:2012

# **RENTAL COLOR SIZING CHART**

| BOOT SIZE-<br>US  | 11K 12K 13K    | 1 2      | 3      | 4    | 5      | 6   | 7    | 8     | 9     | 10   | 11   | 12      | 13   | 14   | 15   |
|-------------------|----------------|----------|--------|------|--------|-----|------|-------|-------|------|------|---------|------|------|------|
| BOOT SIZE<br>- EU | 29.5 30.5 31.5 | 32.5 33. | 5 34.5 | 35.5 | 36.5   | 38  | 39.5 | 40.5  | 42    | 43.5 | 44.5 | 46      | 48   | 49   | 50   |
| COLOR             | Green          |          |        |      | Blue   |