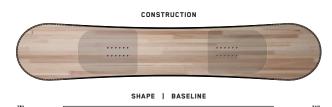

# CONSTRUCTION

| SIZE CM | EFF. EDGE CM | TIP/WAIST/TAIL MM  | SIDECUT M | STANCE IN | SETBACK IN | WT RANGE LBS | WT RANGE KG |  |
|---------|--------------|--------------------|-----------|-----------|------------|--------------|-------------|--|
| 157     | 119          | 29.7 - 25.0 - 29.1 | 7.8       | 21"       | 0.75"      | 120 - 200+   | 54 - 91+    |  |
| 160     | 122          | 30.1 - 25.3 - 29.5 | 8.0       | 22"       | 0.75"      | 130 - 230+   | 59 - 104+   |  |
| 163     | 124          | 30.5 - 25.6 - 29.9 | 8.1       | 23"       | 0.75"      | 130 - 230+   | 59 - 104+   |  |
| 159w    | 122          | 31.1 - 26.3 - 30.5 | 8.0       | 22"       | 0.75"      | 130 - 230+   | 59 - 104+   |  |
| 164w    | 124          | 31.5 - 26.6 - 30.9 | 8.1       | 23"       | 0.75"      | 130 - 230+   | 59 - 104+   |  |
|         |              |                    |           |           |            |              |             |  |