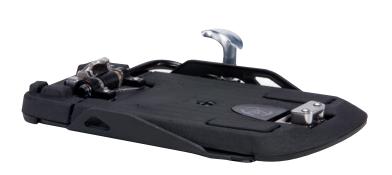

# **FAR OUT**

Built with backcountry durability, crowd avoidance, and all-day comfort in mind, the Far Out comes outfitted with our lightweight Aluminum Splitboard-Specific Chassis, a quick and easy Pinless Speed-Rail Mounting System, and Tool-less Forward Lean Adjustments with Touring Mode to ensure things are as effortless as possible when out past the gates.

#### **KEY FEATURES**

Aluminum K2 Splitboard-Specific Chassis, Pinless Speed-Rail Mounting System, Forward Lean Adjustmentwith Touring Mode, Sender™ Anklestrap, Perfect-Fit™ 2.0 Toe Strap, One-Tool Adjustment