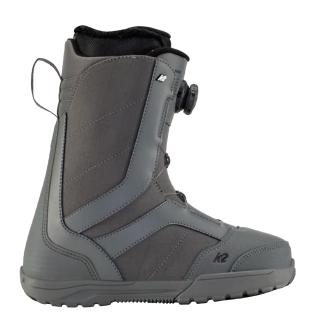

# **STANDARD**

The K2 Standard sets the bar for performance and durability for those who are just getting into snowboarding or are finally pulling the trigger on their first snowboard purchase. This is the easiest turning board in the line-flat between the bindings and a directional profile with a Catch-Free™ Tune are the perfect combination for linking up turns or tracking into mellow park features.

Directional Rocker Profile, Aspen Core, Biax Glass, Extruded 2000 Base, Catch-Free™ Tune, 2x4 Inserts

|         |              |          |            | CONSTRU   | CTION     |            |              |             |
|---------|--------------|----------|------------|-----------|-----------|------------|--------------|-------------|
| (       | 1            |          |            |           |           |            |              |             |
| TIP     |              |          |            | SHAPE   B |           |            |              | TAIL        |
|         | RO           | CKER     |            |           | FLAT      |            | ROCKER       | 1           |
| 1<br>Pl | 2<br>_AYFUL  | 3        | 4          | 5         | 6         | 7 8        | _            | 10<br>ECISE |
| E CM    | EFF. EDGE CM | TIP/WAIS | ST/TAIL MM | SIDECUT M | STANCE IN | SETBACK IN | WT RANGE LBS | WT RANGE K  |
| 47      | 117          | 28.7 - 2 | 4.5 - 28.7 | 7.9       | 20"       | 0.75"      | 110 - 190+   | 50 - 86+    |
| 52      | 119          | 29.0 - 2 | 4.7 - 29.0 | 8.0       | 21"       | 0.75"      | 120 - 200+   | 54 - 91+    |
| 55      | 122          | 29.3 - 2 | 4.9 - 29.3 | 8.1       | 21"       | 0.75"      | 120 - 200+   | 54 - 91+    |
| 58      | 124          | 29.7 - 2 | 5.1 - 29.7 | 8.2       | 22"       | 0.75"      | 130 - 210+   | 59 - 95+    |