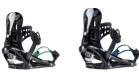

# CINCH TS MEN'S

Our most responsive convenience binding, the Cinch TS is ready for whatever the mountain can throw at you. Engineered with an emphasis on all-mountain versatility, the Cinch TS incorporates our patented Tripod Chassis for improved board flex and unparalleled response. Waste no time on top, get to the bottom before everyone else.

#### **KEY FEATURES**

Cinch™ Technology, TriPod™ Chassis, 3° Canted Footbed, AT Nylon Highback, Bender™ Ankle Strap, Perfect Fit™ Toe Strap

| 1    | 2    | 3 | 4 | 5 | 6 | 7 | 8 | 9 | 1     |
|------|------|---|---|---|---|---|---|---|-------|
| PLAY | 'FUL |   |   |   |   |   |   | P | RECIS |

M (5-9), L (8-12), XL (11-15)