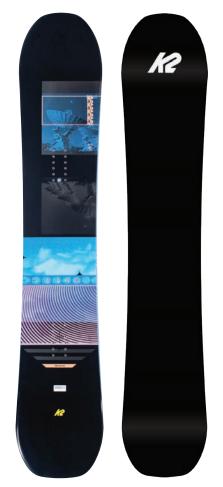

# INSTRUMENT

The turn's best friend. The Instrument is a mid-flexing Directional ride that's a little bit wider underfoot that specializes in floating in powder, charging through chop, and laying trenches on groomers. Our Bambooyah™ Core, Carbon Torque Forks™, and durable SIntered 4000 Base are the key players in this member of our Freeride Collection.

#### **KEY FEATURES**

Directional Camber Profile, Bambooyah™ Core, ICG™ 10 Biax Glass with Carbon, Carbon Torque Forks™, Sintered 4000 Base, 2x4 Inserts

#### CONSTRUCTION

| SIZE CM | EFF. EDGE CM | TIP/WAIST/TAIL MM  | SIDECUT M | STANCE IN | SETBACK IN | WT RANGE LBS | WT RANGE KG |  |
|---------|--------------|--------------------|-----------|-----------|------------|--------------|-------------|--|
| 151     | 114          | 30.1 - 25.4 - 29.1 | 7.6       | 21"       | 0.75"      | 110 - 180+   | 50 - 82+    |  |
| 154     | 117          | 30.5 - 25.7 - 29.5 | 7.7       | 21"       | 0.75"      | 120 - 190+   | 54 - 86+    |  |
| 157     | 119          | 30.9 - 26.0 - 29.9 | 7.9       | 22"       | 0.75"      | 120 - 200+   | 54 - 91+    |  |
| 160     | 122          | 31.3 - 26.3 - 30.3 | 8.0       | 22''      | 0.75"      | 130 - 210+   | 59 - 95+    |  |
| 163     | 124          | 31.7 - 26.6 - 30.7 | 8.2       | 23"       | 0.75"      | 140 - 230+   | 64 - 104+   |  |
|         |              |                    |           |           |            |              |             |  |