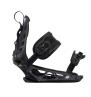

# INDY

All-around performance at a price that won't break the bank, the versatile K2 Indy is primed to take your riding to the next level. The Indy comes jam-packed full of features including our durable ProFusion™ Chassis, a lightweight AT Nylon Highback and 100% Tool-Less adjustability for on-the-go maintenance and ultimate on-hill freedom.

#### KEY FEATURES

PC ProFusion™Chassis, 3\* Canted Footbed, AT Nylon Highback, Custom Caddi™ Ankle Strap, Perfect Fit™ Toe Strap, 100% Tool-Less Adjustment

1 2 3 **4** 5 6 7 8 9 1

M (5-9), L (8-12), XL (11-15)