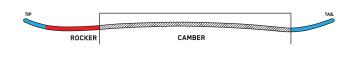

# SPELLCASTER

Sorcery? Hell yeah! The Spellcaster was designed with the help of The Alliance™ and packed full of tech to help it live up to their demands. A predictable sidecut, classic freestyle outline, and Combination Camber Profile work in perfect harmony with our Rhythm™Core, Carbon DarkWeb™, and Sintered 4000 Base to complete the package. Don't trust us, trust The Alliance™, the magic is real.

#### **KEY FEATURES**

Twin Combination Camber Profile, Rhythm™ Core, Triax Glass, Carbon DarkWeb™, Sintered 4000 Base, 2x4 Inserts

#### CONSTRUCTION

|        | SHAPE   BASELINE                        |  |     |     |  |  |  |        |  |  |  |  |
|--------|-----------------------------------------|--|-----|-----|--|--|--|--------|--|--|--|--|
| ROCKER | ,,,,,,,,,,,,,,,,,,,,,,,,,,,,,,,,,,,,,,, |  | CAM | BER |  |  |  | ROCKER |  |  |  |  |
| 1 2    | 1 2 3 4 <b>5</b> 6 7 8                  |  |     |     |  |  |  |        |  |  |  |  |

| SIZE CM | EFF. EDGE CM | TIP/WAIST/TAIL MM  | SIDECUT M | STANCE IN | SETBACK IN | WT RANGE LBS | WT RANGE KG |  |
|---------|--------------|--------------------|-----------|-----------|------------|--------------|-------------|--|
| 140     | 108          | 27.9 - 24.1 - 27.9 | 7.2       | 18"       | CENTERED   | 90 - 160+    | 41 - 73+    |  |
| 144     | 110          | 28.3 - 24.2 - 28.3 | 7.3       | 19"       | CENTERED   | 90 - 160+    | 41 - 73+    |  |
| 147     | 113          | 28.6 - 24.4 - 28.6 | 7.4       | 19"       | CENTERED   | 100 - 170+   | 45 - 77+    |  |
| 149     | 116          | 28.9 - 24.6 - 28.9 | 7.5       | 20"       | CENTERED   | 100 - 170+   | 45 - 77+    |  |
| 152     | 118          | 29.2 - 24.8 - 29.2 | 7.6       | 21"       | CENTERED   | 110 - 190+   | 50 - 86+    |  |