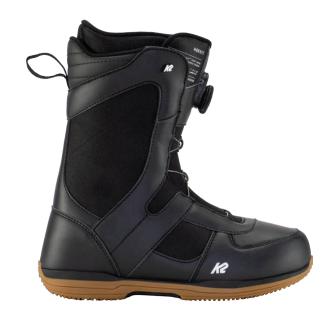

# INDY

All-around performance at a price that won't break the bank, the versatile K2 Indy is primed to take your riding to the next level. The Indy comes jam-packed full of features including our durable ProFusion™ Chassis, a lightweight AT Nylon Highback and 100% Tool-Less adjustability for on-the-go maintenance and ultimate on-hill freedom.

#### KEY FEATURES

PC ProFusion™Chassis, 3\* Canted Footbed, AT Nylon Highback, Custom Caddi™ Ankle Strap, Perfect Fit™ Toe Strap, 100% Tool-Less Adjustment

1 2 3 **4** 5 6 7 8 9 1

M (5-9), L (8-12), XL (11-15)