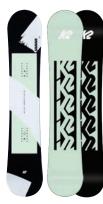

# **MANIFEST TEAM**

The input that we get from our riders drives the direction of our product line, and we went straight to the source to add a couple pro level tweaks to the team favorite Manifest. The Manifest Team references a shape, construction, and camber profile that our Team trusts daily, and we've upgraded it with a faster-than-hell 5500 Carbon Infused Race Base and our all-new Bambooyah™ Pro Core backed by a 5 year warranty against breakages.

Manifest is a feature-packed-quiver-killer.