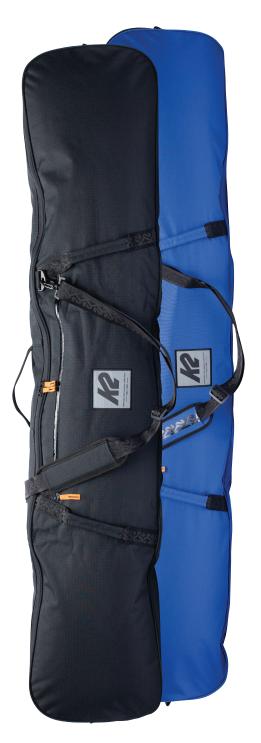

ag
Included



# **SNOWBOARD PADDED BAG**

Protect your ride without draining the bank account. The K2 Padded Board Bag aids in worry-free transportation with padding to protect multiple boards. A padded shoulder strap makes carrying your gear easy as pie, while a rugged exterior allows you to worry about one thing, getting to the hill. This is the ideal mate for light airline travel, day trips by car, and storing your gear during the off-season.

COLOR - Black, Blue
SIZE - Available in 158cm, 168cm

VOLUME - 158cm: 80L, 168cm: 85L

FEATURES - 600D Ripstop Exterior, Tarpaulin Padded Lining, TPU Coated Bottom, #10 YKK Zippers w/
Accent Pulls, #8 YKK Coated Zipper on Exterior Pocket, Padded Shoulder Strap, Internal/External Cinch,
3 Carry Handles, Luggage Tag Window, External Zipper Pocket



# **SNOWBOARD SLEEVE**

The K2 snowboard sleeve is a minimal investment with just the right amount of protection for day trips, off-season storage, and simple organization. Toss this thing in the car, the bed of the truck, or below on the bus without hassle - this burly ripstop exterior makes it so there's only one thing to focus on, getting to the fresh snow before the rest of the crowd.

COLOR - Black, Blue

SIZE - Available in 158cm, 168cm

VOLUME - 158cm: 80L, 168cm: 86L

FEATURES - 600D Ripstop Exterior with PE Backing, #10 YKK Zippers w/ Accent Pulls, #8 YKK Coated Zipper on Exterior Pocket, Padded Shoulder Strap, Luggage Tag Window, Water Resistant Exterior Pocket, 3 Grab Handles



# **K2 BOOT LOCKER**

Keep snowboard boots dry, your goggles safe, and your gear organized with the