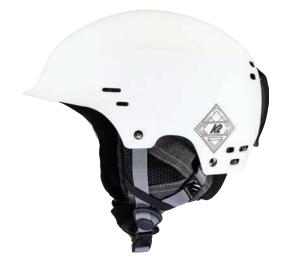

+ A1:2012

#### COLORWAYS



NEW GUNMETAL/BLACK



NEW BLACK



ORANGE



#### KEY FEATURES

Construction - In-Mold Liner - In-Mold Heat Sealed + Molded Earpads Fit System - BOA® 360 Fit System Ventilation System -Passive Channel Weight - 320g Features - Removable Ear Pad

S, M, L, XL

#### CERTIFICATION

Bike Certified / ASTM F2040, CPSC (16 CFR 1203) / EN1077: 2007 (Class B), EN1078:2012 + A1:2012

#### COLORWAYS



LUE



<



LIGHT GREY

64 | RENTAL

# **STASH**

#### **KEY FEATURES**

Construction - In-Mold Liner - Convertible Full Wrap Fit System - 360 K2Dialed™ Ventilation System -Passive Channel Weight - 380g Magna-Snap Goggle Clip

S, M, L, XL

#### CERTIFICATION

Bike Certified / ASTM F2040, CPSC (16 CFR 1203), EN1077: 2007 (Class B), EN1078:2012 + A1:2012

#### COLORWAYS









# **THRIVE**

#### **KEY FEATURES**

S, M, L, XL

Construction - Hardshell Liner - Full Wrap Fit System - K2Dialed™ Ventilation System - Passive-Channel Weight - 500g

# COLORWAYS

CERTIFICATION

Bike Certified / ASTM F2040, CPSC (16 CFR 1203)/

EN1077: 2007 (Class B), EN1078:2012 + A1:2012







NEW CLASSIC YELLOW





#### **ALL NEW** PHASE MIPS

#### **KEY FEATURES**

Construction - Hard-Shell Liner - Full Wrap Fit System - K2Dialed™ Ventilation System - Active Matrix Weight - 490g Baseline Audio System

S, M, L, XL

#### CERTIFICATION

ASTM F2040 / EN1077: 2007 (Class B)

#### COLORWAYS



FOREST GREEN







# **VERDICT**

#### **KEY FEATURES**

Construction - Hardshell Liner - Full Wrap Fit System - K2Dialed™ Ventilation System -Passive Channel Weight - 470g

S, M, L, XL

#### CER