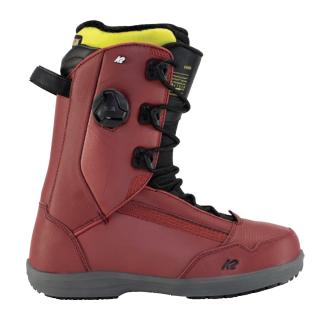

obility and maximum range of motion.





#### **KEY FEATURES**

H4 Boa Fit System, Articulating Cuff Upper, Intuition® Control Foam 3D Liner, 3-Point Harness Liner Lacing, 3D Formed EVA Footbed, RollSole™ Outsole

| 1    | 2   | 3 | 4 | 6 | 6 | 7 | 8 | 9 | 10     |
|------|-----|---|---|---|---|---|---|---|--------|
| PLAY | FUL |   |   |   |   |   |   | P | RECISE |

Grey: 6-15 (½ Sizes 8, 9, 10, 11) White: 7-13 (½ Sizes 8, 9, 10, 11)

# DARKO

A freestyle staple for over a decade, the K2 Darko is a comfort classic designed to keep you lapping the park all day long. With an Articulating Cuff, an Intuition® Control Foam 3D Liner, and our renowned RollSole™ Outsole for increased mobility and unparalleled tweakability, the Darko continues to be the ultimate weapon for the park and beyond.





#### **KEY FEATURES**

Traditional Lacing, Articulating Cuff Upper, Intuition® Comfort Foam 3D Liner, Boa® Mobility Conda™ Liner Lacing, Die-Cut EVA Footbed, RollSole™ Outsole

1 2 3 4 **5** 6 7 8 9 II

Black: 6-13 (½ Sizes 7, 8, 9, 10, 11) Grey: 7-13 (½ Sizes 7, 8, 9, 10, 11) Burgundy: 7-13 (½ Sizes 7, 8, 9, 10, 11

With unrivaled out of the box fit, a smooth flex, and durable features, the K2 Raider has all of the components that make a hit with progressing snowboarders year-after-year. Complete with the time-tested Intuition® Comfort Foam 3D Liner, Fast-In Harness, and an easy-to-use Boa® H4 Coiler Fit System, the Raider is equipped for comfort, fun, and progression.





#### KEY FEATURES

H4 Boa® Fit System, Flex Zone Upper, Intuition® Comfort Foam 3D Liner, Fast-In Liner Lacing S