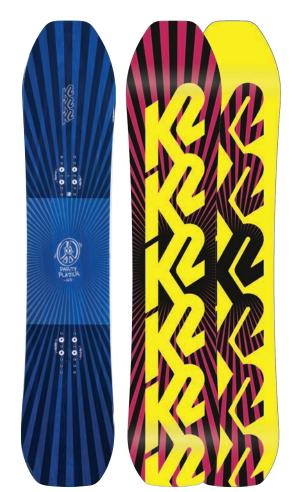

# SPELLCASTER

Sorcery? Hell yeah! The Spellcaster was designed with the help of The Alliance™ and packed full of tech to help it live up to their demands. A predictable sidecut, classic freestyle outline, and Combination Camber Profile work in perfect harmony with our Rhythm™Core, Carbon DarkWeb™, and Sintered 4000 Base to complete the package. Don't trust us, trust The Alliance™, the magic is real.

#### **KEY FEATURES**

Twin Combination Camber Profile, Rhythm™ Core, Triax Glass, Carbon DarkWeb™, Sintered 4000 Base, 2x4 Inserts