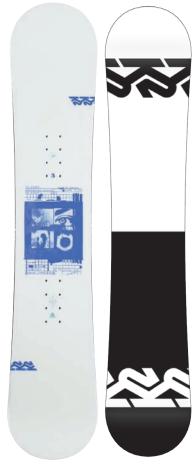

t System and our adjustable Grows-A-Long shims to adapt to the never-ending growth of young snowboarders, the Vandal boot was engineered with the grom's (and parent's) best interest in mind.



#### **KEY FEATURES**

3-7

Youth Boa@ Fit System, Articulating Cuff Upper, Comfort Foam EVA Liner, Die-Cut EVA & Grows-A-Long Shims, Low Pro Outsole

| 1    | 2   | 3 | 4 | 5 | 6 | 7 | 8 | 9 | 10     |
|------|-----|---|---|---|---|---|---|---|--------|
| PLAY | FUL |   |   |   |   |   |   | P | RECISE |

# KANDI

A ride that is so sweet under your feet; the K2 Kandi is playful, forgiving and engineered for progression. With our time-tested Twin Rocker profile, durable Aspen core, and predictable sidecut, the K2 Kandi is the perfect solution for the girl grom looking to satisfy her shred craving.



#### KEY FEATURES

Twin Rocker Profile, Aspen Core, Biax Glass, Extruded 2000 Base, Catch-Free™ Tune, 4x4 Inserts

#### CONSTRUCTION



| TAIL |       |   |   |    |    |   |   |        |
|------|-------|---|---|----|----|---|---|--------|
| ŒR   | ROCKE |   |   | AT | FL |   |   | ROCKER |
| 10   | 9     | 8 | 7 | 6  | 5  | 4 | 3 | 0      |
|      |       |   |   |    |    |   |   | YFUL   |

SIZE CM EFF. EDGE CM TIP/WAIST/TAIL MM SIDECUT M STANCE IN SETBACK IN WT RANGE LBS WT RANGE KG

CHARE | BACELINE

| 132  | 102 | 27.1 - 23.1 - 27.1 | 6.2 | 17'' | CENTERED | <120 | <54 |
|------|-----|--------------------|-----|------|----------|------|-----|
| 137  | 107 | 27.5 - 23.4 - 27.5 | 6.6 | 18'' | CENTERED | <130 | <59 |
| 142  | 112 | 28.0 - 23.7 - 28.0 | 7.0 | 19'' | CENTERED | <130 | <