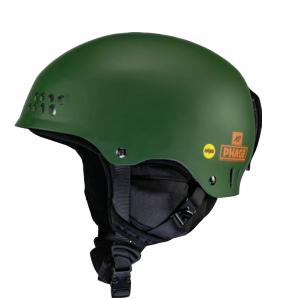

ASTM F2040, CPSC (16 CFR 1203) / EN1077: 2007 (Class B), EN1078:2012 + A1:2012

#### COLORWAYS



LUE



<



LIGHT GREY

64 | RENTAL

# **STASH**

#### **KEY FEATURES**

Construction - In-Mold Liner - Convertible Full Wrap Fit System - 360 K2Dialed™ Ventilation System -Passive Channel Weight - 380g Magna-Snap Goggle Clip

S, M, L, XL

#### CERTIFICATION

Bike Certified / ASTM F2040, CPSC (16 CFR 1203), EN1077: 2007 (Class B), EN1078:2012 + A1:2012

#### COLORWAYS









# **THRIVE**

#### **KEY FEATURES**

S, M, L, XL

Construction - Hardshell Liner - Full Wrap Fit System - K2Dialed™ Ventilation System - Passive-Channel Weight - 500g

# COLORWAYS

CERTIFICATION

Bike Certified / ASTM F2040, CPSC (16 CFR 1203)/

EN1077: 2007 (Class B), EN1078:2012 + A1:2012







NEW CLASSIC YELLOW





#### **ALL NEW** PHASE MIPS

#### **KEY FEATURES**

Construction - Hard-Shell Liner - Full Wrap Fit System - K2Dialed™ Ventilation System - Active Matrix Weight - 490g Baseline Audio System

S, M, L, XL

#### CERTIFICATION

ASTM F2040 / EN1077: 2007 (Class B)

#### COLORWAYS



FOREST GREEN







# **VERDICT**

#### **KEY FEATURES**

Construction - Hardshell Liner - Full Wrap Fit System - K2Dialed™ Ventilation System -Passive Channel Weight - 470g

S, M, L, XL

#### CERTIFICATION

Bike Certified / ASTM F2040, CPSC (16 CFR 1203)/ EN1077: 2007 (Class B), EN1078:2012 + A1:2012

#### COLORWAYS







# **PHASE PRO**

#### **KEY FEATURES**

Construction - Hard-Shell Liner - Full Wrap Fit System - K2Dialed™ Ventilation System - Active Matrix Weight - 490g Baseline Audio System

S, M, L, XL

#