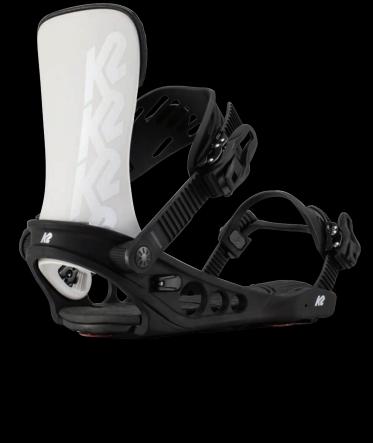

# **FORMULA**

Go anywhere, do anything, the K2 Formula is a jack-of-all-trades binding built to withstand it all. A perennial team favorite, the Formula features our bulletproof and lightweight ProFusion™ Chassis, a comfortable 3 degree canted footbed, and 100% Tool-Less adjustability for on-the-go maintenance for maximum on-hill performance.

#### **KEY FEATURES**

GF ProFusion™ Chassis, 3° Canted Footbed, AT Nylon Highback, Custom Caddi™ Ankle Strap with Neoprene, Perfect Fit™2.0 Toe Strap, 100% Tool-Less Adjustment

2 3 4 5 **6** 7 8 9

M (5-9), L (8-12), XL (11-15)