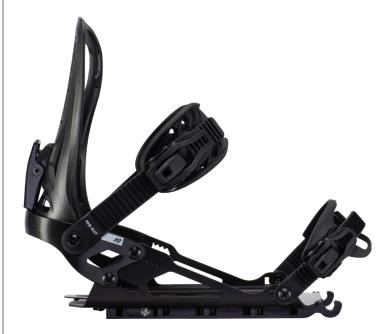

# LIEN AT

Whether you're laying down a hard carve, deep in the fluffy stuff, or high above it all, the K2 Lien AT is meant to handle anything you throw at it. Built for the aggressive, all-terrain rider, the Lien AT features a responsive AT Opti Highback, tool-less adjustability, and our customizable Tripod Chassis with LockOut Block to give you top-tier board feel, stability and power transfer.

#### **KEY FEATURES**

Tunable TriPod™ Chassis with LockOut Block3°, Canted Footbed, AT Opti™ Highback, Sender™ Ankle Strap, Perfect Fit™ 2.0 Toe Strap, 100% Tool-Less Adjustment

3 4 5 6 7 8 9 10

M (5-9), L (8-12), XL (11-15)