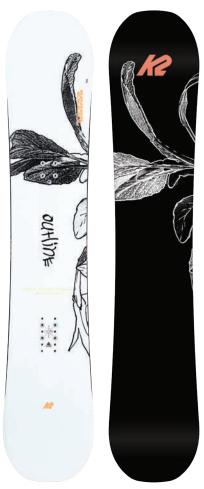

14 | SNOWBOARDS

The Outline balances freestyle and freeride snowboarding with it's Directional Camber Profile, twin sidecut, and medium flex. We packed this ride full of premium features like our women's specific Rhythm Core™, Honeykomb™ between the feet to reduce weight, Carbon Torque Forks™ in the tip and tail to aid in response and reduce chatter, and tip to tail carbon stringers.

#### **KEY FEATURES**

Directional Camber Profile, Rhythm™ Core, ICG™ 10 Biax Glass with Carbon, Honeykomb™, Carbon Torque Forks™, Sintered 4000 Base, 2x4 Inserts

#### CONSTRUCTION

| SIZE CM | EFF. EDGE CM | TIP/WAIST/TAIL MM  | SIDECUT M | STANCE IN | SETBACK IN | WT RANGE LBS | WT RANGE KG |
|---------|--------------|--------------------|-----------|-----------|------------|--------------|-------------|
| 146     | 114          | 28.1 - 24.1 - 28.1 | 7.4       | 19"       | 0.75"      | 100 - 170+   | 45 - 77+    |
| 149     | 117          | 28.2 - 24.2 - 28.2 | 7.5       | 20"       | 0.75"      | 110 - 180+   | 50 - 82+    |
| 154     | 119          | 28.5 - 24.5 - 28.5 | 7.9       | 21"       | 0.75"      | 110 - 190+   | 50 - 86+    |