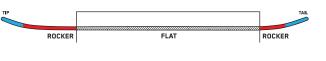

#### **KEY FEATURES**

Directional Rocker Profile, Aspen Core, ICG™ 10 Biax Glass with Carbon, Extruded 2000 Base, 2x4 Inserts

|            | The same of the sa |       |                            | CONST | RUCTION |      |   | -        |           |
|------------|--------------------------------------------------------------------------------------------------------------------------------------------------------------------------------------------------------------------------------------------------------------------------------------------------------------------------------------------------------------------------------------------------------------------------------------------------------------------------------------------------------------------------------------------------------------------------------------------------------------------------------------------------------------------------------------------------------------------------------------------------------------------------------------------------------------------------------------------------------------------------------------------------------------------------------------------------------------------------------------------------------------------------------------------------------------------------------------------------------------------------------------------------------------------------------------------------------------------------------------------------------------------------------------------------------------------------------------------------------------------------------------------------------------------------------------------------------------------------------------------------------------------------------------------------------------------------------------------------------------------------------------------------------------------------------------------------------------------------------------------------------------------------------------------------------------------------------------------------------------------------------------------------------------------------------------------------------------------------------------------------------------------------------------------------------------------------------------------------------------------------------|-------|----------------------------|-------|---------|------|---|----------|-----------|
|            | 1                                                                                                                                                                                                                                                                                                                                                                                                                                                                                                                                                                                                                                                                                                                                                                                                                                                                                                                                                                                                                                                                                                                                                                                                                                                                                                                                                                                                                                                                                                                                                                                                                                                                                                                                                                                                                                                                                                                                                                                                                                                                                                                              |       | e e e e e e<br>e e e e e e |       |         | **** |   |          |           |
| TIP        |                                                                                                                                                                                                                                                                                                                                                                                                                                                                                                                                                                                                                                                                                                                                                                                                                                                                                                                                                                                                                                                                                                                                                                                                                                                                                                                                                                                                                                                                                                                                                                                                                                                                                                                                                                                                                                                                                                                                                                                                                                                                                                                                |       | s                          | HAPE  | BASELIN | IE   |   |          | TAIL      |
|            | RC                                                                                                                                                                                                                                                                                                                                                                                                                                                                                                                                                                                                                                                                                                                                                                                                                                                                                                                                                                                                                                                                                                                                                                                                                                                                                                                                                                                                                                                                                                                                                                                                                                                                                                                                                                                                                                                                                                                                                                                                                                                                                                                             | OCKER |                            |       | FLAT    |      |   | ROCKER   |           |
| 1<br>PLAYE | 2                                                                                                                                                                                                                                                                                                                                                                                                                                                                                                                                                                                                                                                                                                                                                                                                                                                                                                                                                                                                                                                                                                                                                                                                                                                                                                                                                                                                                                                                                                                                                                                                                                                                                                                                                                                                                                                                                                                                                                                                                                                                                                                              | 3     | 4                          | 6     | 6       | 7    | 8 | 9<br>PRE | <b>10</b> |

| SIZE CM | EFF. EDGE CM | TIP/WAIST/TAIL MM  | SIDECUT M | STANCE IN | SETBACK IN | WT RANGE LBS | WT RANGE KG |
|---------|--------------|--------------------|-----------|-----------|------------|--------------|-------------|
| 150     | 117          | 28.2 - 24.2 - 28.2 | 7.5       | 20"       | 0.75"      | 110 - 180+   | 50 - 82+    |
| 153     | 117          | 28.7 - 24.5 - 28.7 | 7.9       | 21''      | 0.75"      | 120 - 190+   | 54 - 86+    |
| 156     | 119          | 28.8 - 24.7 - 28.8 | 8.0       | 22''      | 0.75"      | 120 - 190+   | 54 - 86+    |
| 159     | 122          | 29.1 - 24.9 - 29.1 | 8.1       | 22''      | 0.75"      | 130 - 200+   | 59 - 91+    |
| 162     | 125          | 29.5 - 25.1 - 29.5 | 8.2       | 23"       | 0.75"      | 130 - 220+   | 59 - 100+   |
| 157w    | 119          | 30.3 - 26 - 30.3   | 8.0       | 22"       | 0.75"      | 130 - 220+   | 59 - 100+   |
| 160w    | 122          | 30.7 - 26.3 - 30.7 | 8.1       | 22"       | 0.75"      | 130 - 220+   | 59 - 100+   |
| 164w    | 127          | 31.3 - 26.6 - 31.3 | 8.2       | 23"       | 0.75"      | 140 - 230+   | 64 - 104+   |

# **STANDARD**

The K2 Standard sets the bar for performance and durability for those who are just getting into snowboarding or are finally pulling the trigger on their first snowboard purchase. This is the easiest turning board in the line-flat between the bindings and a directional profile with a Catch-Free™ Tune are the perfect combination for linking up turns or tracking into mellow park features.

Directional Rocker Profile, Aspen Core, Biax Glass, Extruded 2000 Base, Catch-Free™ Tune, 2x4 Inserts

|         |              |          |            | CONSTRU   | CTION     |            |              |             |
|---------|--------------|----------|------------|-----------|-----------|------------|--------------|-------------|
| (       | 1            |          |            |           |           |            |              |             |
| TIP     |              |          |            | SHAPE   B |           |            |              | TAIL        |
|         | RO           | CKER     |            |           | FLAT      |            | ROCKER       | 1           |
| 1<br>Pl | 2<br>_AYFUL  | 3        | 4          | 5         | 6         | 7 8        | _            | 10<br>ECISE |
| E CM    | EFF. EDGE CM | TIP/WAIS | ST/TAIL MM | SIDECUT M | STANCE IN | SETBACK IN | WT RANGE LBS | WT RANGE K  |
| 47      | 117          | 28.7 - 2 | 4.5 - 28.7 | 7.9       | 20"       | 0.75"      | 110 - 190+   | 50 - 86+    |
| 52      | 119          | 29.0 - 2 | 4.7 - 29.0 | 8.0       | 21"       | 0.75"      | 120 - 200+   | 54 - 91+    |
| 55      | 122          | 29.3 - 2 | 4.9 - 29.3 | 8.1       | 21"       | 0.75"      | 120 - 200+   | 54 - 91+    |
| 58      | 124          | 29.7 - 2 | 5.1 - 29.7 | 8.2       | 22"       | 0.75"      | 130 - 210+   | 59 - 95+    |