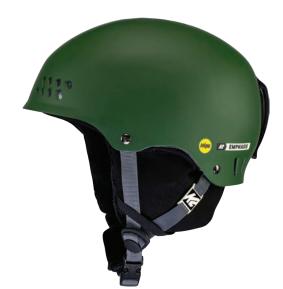

S, M

Construction - Hard-Shell Liner - Washable Full-Wrap Fit System - K2Dialed™ Fit Ventilation System -Active Matrix Weight - 490g Baseline Audio System

NEW MATTE PEARL CHARCOAL



#### COLORWAYS

CERTIFICATION







#### **ALL NEW MERIDIAN**

#### **KEY FEATURES**

Construction - In-Mold Liner - Convertible Full Wrap Fit System - 360 K2Dialed™ Ventilation System -Passive Channel Weight - 380g Magna-Snap Goggle Clip

S, M

#### CERTIFICATION

Bike Certified / ASTM F2040, CPSC (16 CFR 1203), EN1077: 2007 (Class B), EN1078:2012 + A1:2012

#### COLORWAYS











# **ILLUSION**

#### **KEY FEATURES**

Construction - In-Mold Liner - Full-Wrap Liner Fit System - K2Dialed™ Fit Ventilation - Passive-Channel Weight - 368g

XS, S



ASTM F2040 / EN1077: 2007 (Class B)

CERTIFICATION









# EMPHASIS MIPS

#### **KEY FEATURES**

Construction - Hard-Shell Liner - Washable Full-Wrap Fit System - K2Dialed™ Fit Ventilation System -

Active Matrix Weight - 490g Baseline Audio System

#### CERTIFICATION

STM F2040 / EN1077: 2007 (Class B)

#### COLORWAYS









# **ENTITY**

#### **KEY FEATURES**

XS, S

Construction - Hard-Shell Liner - Full-Wrap Fit System - K2Dialed™ Fit Ventilation - Passive-Channel Weight - 480g



CERTIFICATION

COLORWAYS

LIZARD TAIL

Bike Certified / ASTM F2040, CPSC (16 CFR 1203)

/ EN1077: 2007 (Class B), EN1078:2012 + A1:2012





68 | HELMETS

69 | HELMETS

# WARRANTY

We stand by our snowboards. Unless otherwise stated, K2 places a three (3) year warranty on all 2020 Snowboards, guaranteeing that they are free of defects in regards to materials or