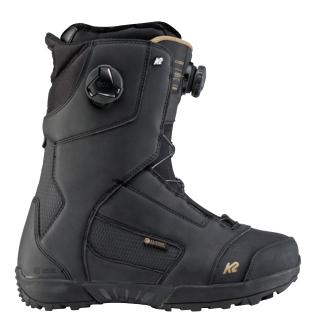

# **ASPECT**

Responsive, beyond rugged, and full of our most premium features, the K2 Aspect is a technical boot with high aspirations. With a heat-radiating, snowcamp-ready, Intuition® Spaceheater™ liner, Boa® Conda™ heel retention system, and a cramp-on compatible Vibram® Mountaineer outsole, the Aspect is ready for the most demanding of missions.