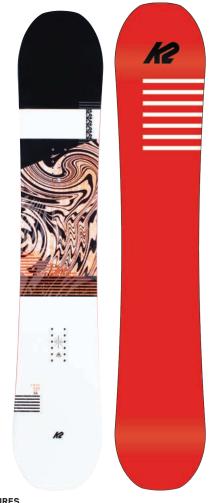

# **AFTERBLACK**

2020 - 2021 | **K2 SNOWBOARDING** 

A team favorite in the parks and in the streets, the Afterblack utilizes our Carbon

DarkWeb™ and triax fiberglass to provide quick response and snap, and just a touch of rocker in the tips to create a ride that's equally predictable and pressable. The Sintered 4000 base provides a fast and durable layer of protection between obstacles and the core of the most versatile twin in our line.