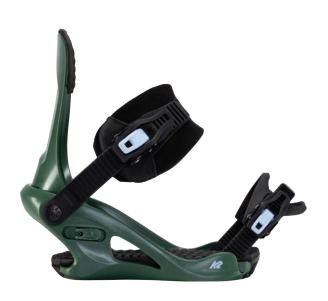

# **MERIDIAN**

Meridian is the name, versatility is it's game. Lightweight, comfortable, and durable, the K2 Meridian binding is a Team-favorite overflowing with some of our most reliable and advanced features. With our customizable TriPod™ Chassis to give you unparalleled board flex without sacrificing power transfer, the Meridian is ready to take on any damn thing that you can throw at it.

#### KEY FEATURES

TriPod™ Chassis, 3° Canted Footbed, StraightUp Tweakback™ Highback, Bender™ Ankle Strap, Perfect Fit™2.0 Toe Strap, 100% Tool-Less Adjustment

1 2 3 4 **5** 6 7 8 9 10

M (6-10)