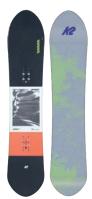

# **STANDARD**

The K2 Standard sets the bar for performance and durability for those who are just getting into snowboarding or are finally pulling the trigger on their first snowboard purchase. This is the easiest turning board in the line-flat between the bindings and a directional profile with a Catch-Free™ Tune are the perfect combination for linking up turns or tracking into mellow park features.