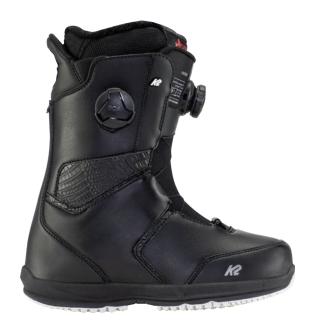

Lace, Removable 3-Point Harness Liner Lacing, Rubber Reinforced Flex Zone Upper with HDR Premium Synthetics, Intuition® Pro Foam, 3D Liner with SpaceHeater™, 3D Dual Density Footbed, Vibram® RollSole with Harshmellow™

| 1     | 2  | 3 | 4 | 5 | 6 | 7 | 8 | 9 | 10     |
|-------|----|---|---|---|---|---|---|---|--------|
| PLAYF | JL |   |   |   |   |   |   | P | RECISE |

5-8 (½ Sizes 6, 7, 8)

# **ESTATE**

Blending luxury and technology, the K2 Estate is a mid-flexing boot with an unmatched fit. Featuring our Boa® Mobility Conda™ for maximum heel hold, an Intuition® SpaceHeater™ Liner to keep your feet warm, and a Vibram® RollSole™ with Harshmellow™ to give riders increased mobility and vibration dampening, the Estate features top-of-the-line components all in an approachable package.





#### KEY FEATURES

H4 Focus Boa® Fit System, TX3 Boa® Rope Lace, Rubber Reinforced Flex Zone Upper with HDR Premium Synthetics, Intuition® Pro Foam 3D Liner, Boa® Mobility Conda™ Liner Lacing, 3D Dual Density Footbed, Vibram® RollSole Outsole with Harshmellow ™

| ,   | 2    | 2 | 4 | _ | 6 | 7 |   |   | 10     |
|-----|------|---|---|---|---|---|---|---|--------|
| - 1 | _    | 3 | 4 | 5 | U | , | 0 | 9 | IL     |
|     | 'FUL |   |   |   |   |   |   | P | RECISE |

5-10 (½ Sizes 5, 6, 7, 8)

# CONTOUR

The most supportive boot in our women's line and packed with a ton of tech, there is a reason why the K2 Contour is an Alliance™ favorite. With an Intuition® Control Foam 3D Liner for supreme comfort, a Boa® Mobility Conda™ for maximum fit precision, and an all new premium rubber outso