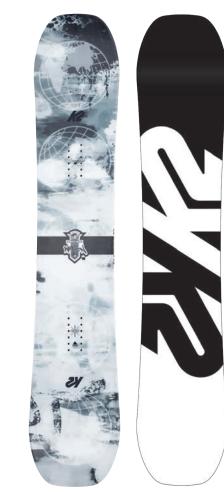

# SPELLCASTER

Sorcery? Hell yeah! The Spellcaster was designed with the help of The Alliance™ and packed full of tech to help it live up to their demands. A predictable sidecut, classic freestyle outline, and Combination Camber Profile work in perfect harmony with our Rhythm™Core, Carbon DarkWeb™, and Sintered 4000 Base to complete the package. Don't trust us, trust The Alliance™, the magic is real.

#### **KEY FEATURES**

Twin Combination Camber Profile, Rhythm™ Core, Triax Glass, Carbon DarkWeb™, Sintered 4000 Base, 2x4 Inserts