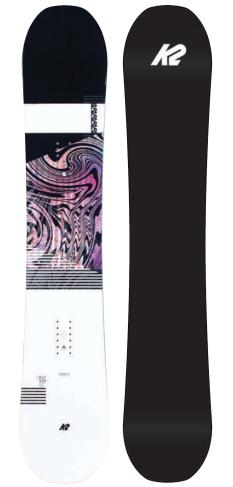

# SPELLCASTER

Sorcery? Hell yeah! The Spellcaster was designed with the help of The Alliance™ and packed full of tech to help it live up to their demands. A predictable sidecut, classic freestyle outline, and Combination Camber Profile work in perfect harmony with our Rhythm™Core, Carbon DarkWeb™, and Sintered 4000 Base to complete the package. Don't trust us, trust The Alliance™, the magic is real.

#### **KEY FEATURES**

Twin Combination Camber Profile, Rhythm™ Core, Triax Glass, Carbon DarkWeb™, Sintered 4000 Base, 2x4 Inserts

#### CONSTRUCTION

|        | SHAPE   BASELINE                        |  |     |     |  |  |  |        |  |  |  |  |
|--------|-----------------------------------------|--|-----|-----|--|--|--|--------|--|--|--|--|
| ROCKER | ,,,,,,,,,,,,,,,,,,,,,,,,,,,,,,,,,,,,,,, |  | CAM | BER |  |  |  | ROCKER |  |  |  |  |
| 1 2    | 1 2 3 4 <b>5</b> 6 7 8                  |  |     |     |  |  |  |        |  |  |  |  |

| SIZE CM | EFF. EDGE CM | TIP/WAIST/TAIL MM  | SIDECUT M | STANCE IN | SETBACK IN | WT RANGE LBS | WT RANGE KG |  |
|---------|--------------|--------------------|-----------|-----------|------------|--------------|-------------|--|
| 140     | 108          | 27.9 - 24.1 - 27.9 | 7.2       | 18"       | CENTERED   | 90 - 160+    | 41 - 73+    |  |
| 144     | 110          | 28.3 - 24.2 - 28.3 | 7.3       | 19"       | CENTERED   | 90 - 160+    | 41 - 73+    |  |
| 147     | 113          | 28.6 - 24.4 - 28.6 | 7.4       | 19"       | CENTERED   | 100 - 170+   | 45 - 77+    |  |
| 149     | 116          | 28.9 - 24.6 - 28.9 | 7.5       | 20"       | CENTERED   | 100 - 170+   | 45 - 77+    |  |
| 152     | 118          | 29.2 - 24.8 - 29.2 | 7.6       | 21"       | CENTERED   | 110 - 190+   | 50 - 86+    |  |