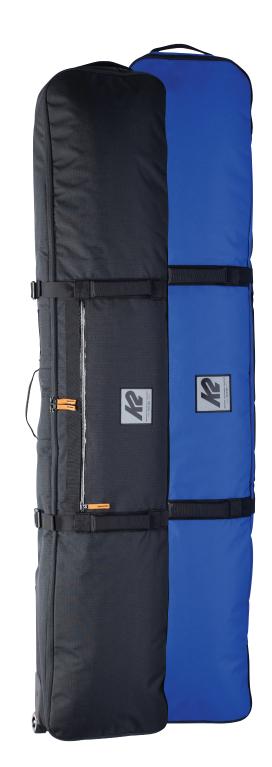

---|---|---|--------|
|   | YEUL |   |   |   |   |   |   |   | RECISE |

XS (11c-1), S (2-5)

# LIL KAT

The K2 Lil Kat Boot is packed full of features and tech that gets younger snowboarders excited about exploring the entire hill. An easy to use youth Boa® Fit System makes it so the future groms can boot up all by themselves, the Grows-A-Long Shims to help with the never-ending growth of young snowboarders, while the Bright Futures™ outsole keeps the next generation of female rippers having FUN!



#### **KEY FEATURES**

Youth Boa® Fit System, Bright Futures™ Outsole, Die Cut EVA + Grows-A-Long Shims

| 1   | 2    | 3 | 4 | 5 | 6 | 7 | 8 | 9 | 10     |
|-----|------|---|---|---|---|---|---|---|--------|
| PLA | /FUL |   |   |   |   |   |   | P | RECISE |

9k-13k, 1-5

50 **| YOUTH** 





# **SNOWBOARD ROLLER BAG**

The most premium piece in our bag offering, the K2 Roller Board Bag is the ATV of snowboard bags. Room for multiple boards, outerwear, helmet, and extra whatever-you-need-whenever-you-need-it. A fully padded, rugged exterior is protection on the road and against baggage-handlers, while a DWR ripstop interior makes loading stuff in and out easy and stress free. Plenty of storage meets plenty of style.

COLOR - Black, Blue SIZE - Available in 165cm, 175cm VOLUME - 165cm: 85L, 175cm: 90L

FEATURES - 600D Ripstop Exterior, TPU Coated Bottom, #10 YKK Zippers w/ Accent Pulls, #8 YKK
Coated Zipper on Exterior Pocket, Internal/External Cinch, 3 Carry Handles, Luggage Tag Window,
Urethane Skate Wheels, Molded Base Plate, Exterior Storage Pocket, Removable Tarpaulin Boo