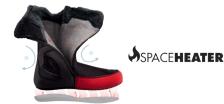

# **ASPECT**

Responsive, beyond rugged, and full of our most premium features, the K2 Aspect is a technical boot with high aspirations. With a heat-radiating, snowcamp-ready, Intuition® Spaceheater™ liner, Boa® Conda™ heel retention system, and a cramp-on compatible Vibram® Mountaineer outsole, the Aspect is ready for the most demanding of missions.