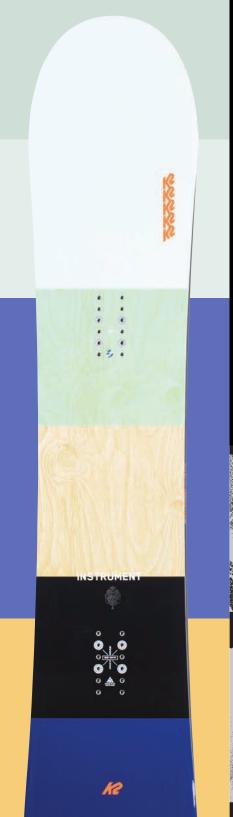

# INSTRUMENT

The turn's best friend. The Instrument is a mid-flexing Directional ride that's a little bit wider underfoot that specializes in floating in powder, charging through chop, and laying trenches on groomers. Our Bambooyah™ Core, Carbon Torque Forks™, and durable SIntered 4000 Base are the key players in this member of our Freeride Collection.

#### **KEY FEATURES**

Directional Camber Profile, Bambooyah™ Core, ICG™ 10 Biax Glass with Carbon, Carbon Torque Forks™, Sintered 4000 Base, 2x4 Inserts