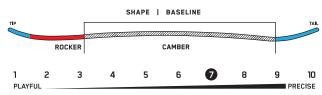

#### CONSTRUCTION

|        | SHAPE   BASELINE                        |  |     |     |  |  |  |        |  |  |  |  |
|--------|-----------------------------------------|--|-----|-----|--|--|--|--------|--|--|--|--|
| ROCKER | ,,,,,,,,,,,,,,,,,,,,,,,,,,,,,,,,,,,,,,, |  | CAM | BER |  |  |  | ROCKER |  |  |  |  |
| 1 2    | 1 2 3 4 <b>5</b> 6 7 8                  |  |     |     |  |  |  |        |  |  |  |  |