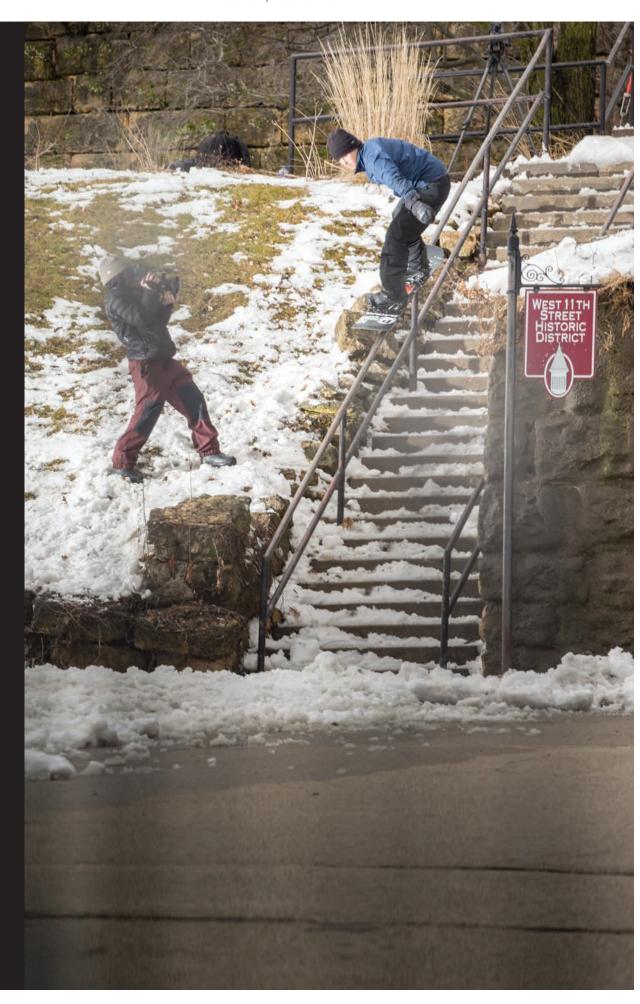

ains as the pinnacle of function and durability.



#### **KEY FEATURES**

Cinch™ Technology, GF ProFusion™ Chassis 3° Canted Footbed, AT Nylon Highback, Custom Caddi™ Ankle Strap, Perfect Fit™ Toe Strap

1 2 3 4 5 **6** 7 8 9 10

M (5-9), L (8-12), XL (11-15)



# CINCH TRYST WOMEN'S

Slip on the K2 Tryst and you'll be riding high in luxury. With the ultimate duo of our patented Cinch Technology and our customizable TriPod™ Chassis to you give you increased natural flex and mobility, the Tryst is the epitome of convenience, comfort, and ease-of-use.



#### **KEY FEATURES**

Cinch™ Technology, TriPod™ Chassis, 3° Canted Footbed, AT PolyCarbonate Highback, Bender™ Ankle Strap, Perfect Fit™ Toe Strap

1 2 3 4 5 **6** 7 8 9 10 PLAYFUL PRECISE

M (6-10), L (9+)



32 | BINDINGS

# MEN'S BOC



# TARO TAMAI SNOWSURFER

The K2 Taro Tamai Snowsurfer is here to break all the stereotypes for how a softer flexing snowboard boot should be built. With premium materials, a rugged Vibram® RollSole™, and a removable 3-Point Harness to micromanage your fit, the Taro Tamai Snowsurfer exudes a fun, playful, and surfy vibe all in a sophisticated, premium package.





ΤΔΝ

#### KEY FEATURES

H4 Coller Boa® Fit System, TX3 Boa® Rope Lacing, Removable 3-Point Harness, Liner Lacing, Rubber Reinforced Flex Zone Upper with HDR Premium Synthetics, Intuition® Pro Foam 3D Liner with SpaceHeater™, 3D Dual Density Footbed, Vibram® RollSole with Harshmellow™, S'Café™ Coffee Mesh

1 2 3 **4** 5 6 7 8 9 10

6-12 (½ Sizes 7, 8, 9, 10, 11)

# **ASPECT**

Responsive, beyond rugged, and full of our most prem