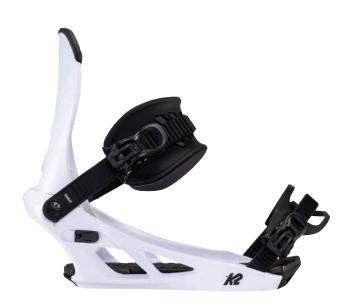

# SONIC

A binding that exudes fun and functionality, the K2 Sonic is the preferred tool for the rider looking to polish their skills. With our lightweight, yet durable, ProFusion™ Chassis, our cushy P.I. Ankle Strap, and 100% Tool-less adjustability, the Sonic was engineered to be the ultimate tool for on-hill progression.

#### **KEY FEATURES**

PC ProFusion™ Chassis, 3° Canted Footbed AT PC Highback, P.I. Ankle Strap, Perfect Fit™ Toe Strap, 100% Tool-Less Adjustment

1 2 **3** 4 5 6 7 8 9 10

M (5-9), L (8-12), XL (11-15)

28 | MEN'S BINDINGS