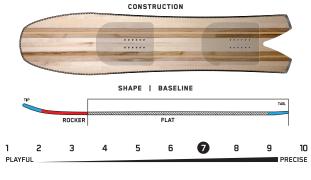

# SIMPLE PLEASURES

Wide where it matters and quick on edge, the Simple Pleasures features an exaggerated tip shape and plenty of taper to weave your way through every obstacle on the mountain. Shaped to excel in pow and constructed to take on anything in it's path - THIS is the board for blasting through chunder, trenching carves on corduroy, and entering the white room day-in and day-out.

#### KEY FEATURES

Directional Camber Profile, Bambooyah™ Core, Biax Glass, Volume Shift™, Sintered 4000 Base, 2x4 Inserts