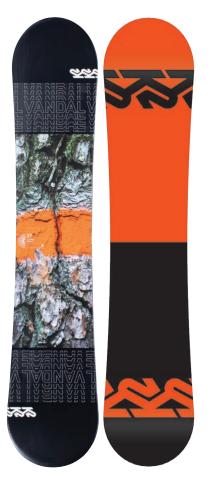

entention system, and a comfortable, heat-moldable Intuition® Control Foam liner. \*Only compatable with Clicker™ binding.



#### KEY FEATURES

H4 Coller Boa® Fit System, Flexzone Upper with HDR Premium Synthetics, Endo™ 2.0, Intuition® Control Foam 3D Liner, Boa® Conda™ Liner Lacing, 3D Dual Density Footbed, Clicker™ Light Outsole

1 2 3 4 5 6 7 8 **9** 10 PLAYFUL PRECISE

5-13 (1/2 sizes 5, 6, 7, 8, 9, 10, 11)



BLAC

# VANDAL

Just because this board is shorter than the big guy's doesn't mean we have to skimp on the tech. With its time-tested Twin Rocker Profile and durable Aspen core, the Vandal is forgiving, playful, and finely tuned for progression. A long time favorite of the groms, this board is the perfect companion to accompany the little guy on his journey to the next level.



#### EY FEATURES

Twin Rocker Profile, Aspen Core, Biax Glass, Extruded 2000 Base, Catch-Free  $^{\rm IM}$  Tune, 4x4 Inserts

#### CONSTRUCTION



|     |        |                                         | 5 | SHAPE | BASELIN | IE. |   |        |      |
|-----|--------|-----------------------------------------|---|-------|---------|-----|---|--------|------|
| TIP |        | ,,,,,,,,,,,,,,,,,,,,,,,,,,,,,,,,,,,,,,, |   |       |         |     |   | ,,,,   | TAIL |
|     | ROCKER |                                         |   | F     | LAT     |     |   | ROCKER |      |
| 1   | a      | 3                                       | 4 | 5     | 6       | 7   | 8 | 9      | 10   |

| SIZE CM | EFF. EDGE CM | TIP/WAIST/TAIL MM  | SIDECUT M | STANCE IN | SETBACK IN | WT RANGE LBS | WT RANGE KG |