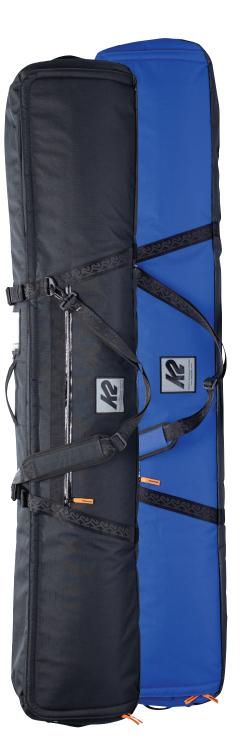

ROLLER BAG**

The most premium piece in our bag offering, the K2 Roller Board Bag is the ATV of snowboard bags. Room for multiple boards, outerwear, helmet, and extra whatever-you-need-whenever-you-need-it. A fully padded, rugged exterior is protection on the road and against baggage-handlers, while a DWR ripstop interior makes loading stuff in and out easy and stress free. Plenty of storage meets plenty of style.

COLOR - Black, Blue SIZE - Available in 165cm, 175cm VOLUME - 165cm: 85L, 175cm: 90L

FEATURES - 600D Ripstop Exterior, TPU Coated Bottom, #10 YKK Zippers w/ Accent Pulls, #8 YKK
Coated Zipper on Exterior Pocket, Internal/External Cinch, 3 Carry Handles, Luggage Tag Window,
Urethane Skate Wheels, Molded Base Plate, Exterior Storage Pocket, Removable Tarpaulin Boot Bag
Included



# **SNOWBOARD PADDED BAG**

Protect your ride without draining the bank account. The K2 Padded Board Bag aids in worry-free transportation with padding to protect multiple boards. A padded shoulder strap makes carrying your gear easy as pie, while a rugged exterior allows you to worry about one thing, getting to the hill. This is the ideal mate for light airline travel, day trips by car, and storing your gear during the off-season.

COLOR - Black, Blue
SIZE - Available in 158cm, 168cm

VOLUME - 158cm: 80L, 168cm: 85L

FEATURES - 600D Ripstop Exterior, Tarpaulin Padded Lining, TPU Coated Bottom, #10 YKK Zippers w/
Accent Pulls, #8 YKK Coated Zipper on Exterior Pocket, Padded Shoulder Strap, Internal/External Cinch,
3 Carry Handles, Luggage Tag Window, External Zipper Pocket



# **SNOWBOA