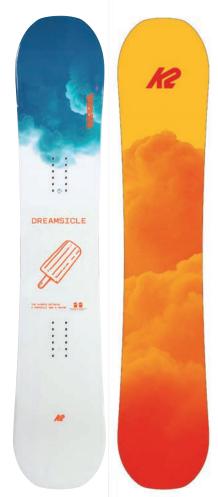

# **DREAMSICLE**

2020 - 2021 | **K2 SNOWBOARDING** 

Confidence boosting, lively, and predictable - three words we can use to sum up the all-new Dreamsicle. Built around our women's-specific Rhythm™Core, with our ICG™ 10 Carbon Integrated Glass for response and chatter reduction, and a Directional Rocker Profile to help make edge to edge-to-edge transitions a breeze and reduce fatigue when it gets deep out there.

#### **KEY FEATURES**

Directional Rocker Profile, Rhythm™ Core, ICG™ 10 Biax Glass with Carbon, Extruded 2000 Base, 2x4 Inserts

#### CONSTRUCTION

| TIP |    |      |   |   |      |   |   |       | TAIL |
|-----|----|------|---|---|------|---|---|-------|------|
|     | RC | CKER |   |   | FLAT |   |   | ROCKE | R    |
| 1   | 2  | 3    | 4 | 5 | 6    | 7 | 8 | 9     | 10   |

| SIZE UM | EFF. EDGE CM | TIP/WAIST/TAIL MM  | SIDECUI M | STANCE IN | SEIBACKIN | WI KANGE LBS | WIRANGER |
|---------|--------------|--------------------|-----------|-----------|-----------|--------------|----------|
| 138     | 108          | 27.5 - 23.7 - 27.5 | 7.1       | 18"       | 0.75"     | 90 - 160+    | 41 - 73+ |
| 142     | 111          | 27.9 - 23.9 - 27.9 | 7.3       | 19"       | 0.75"     | 90 - 160+    | 41 - 73+ |
| 146     | 112          | 28.4 - 24.1 - 28.4 | 7.4       | 19"       | 0.75"     | 100 - 170+   | 45 - 77+ |
| 149     | 114          | 28.4 - 24.2 - 28.4 | 7.5       | 20"       | 0.75"     | 100 - 170+   | 45 - 77+ |
| 153     | 122          | 28.9 - 24.5 - 28.9 | 7.8       | 21''      | 0.75"     | 110 - 190+   | 50 - 86+ |