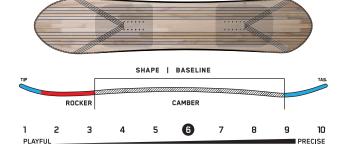

#### CONSTRUCTION

|        |     |      | <i>,,,,,,,</i> ,,,,,,,,,,,,,,,,,,,,,,,,,,,,, | 1111 |        |   |   |        |        |  |
|--------|-----|------|----------------------------------------------|------|--------|---|---|--------|--------|--|
|        | RC  | CKER |                                              |      | CAMBER |   |   | ROCKER |        |  |
|        |     |      |                                              |      |        |   |   |        |        |  |
| 1      | 2   | 3    | 4                                            | 5    | 6      | 7 | 8 | 9      | 10     |  |
| DI AVE | 111 |      |                                              |      |        |   |   | DE     | DECICE |  |