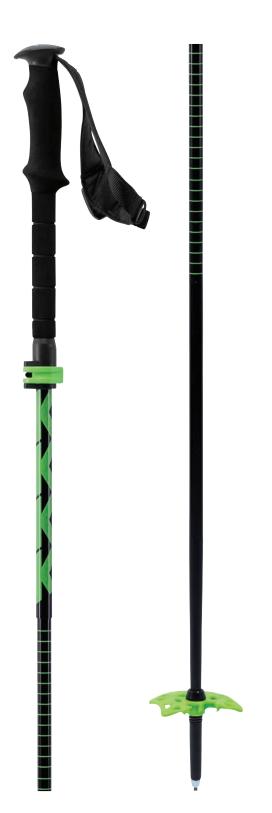

# **SWIFT STICK**

The Swift Stick is a no-nonsense splitboard pole that fits in your pack. The Swift Stick is a collapsable 4-segment pole that packs down to 13" long, making it the smallest volume splitboard pole on the market. This four-season pole also ships with a tip cap, so you can scope next winter's line, all summer long.

#### **KEY FEATURES**

Collapsable 7075 Aluminum Shaft, No-Slip EVA Handle™Feature Bold™ - Feature Description Sabon Regular, SpeedLink Locking Mechanism