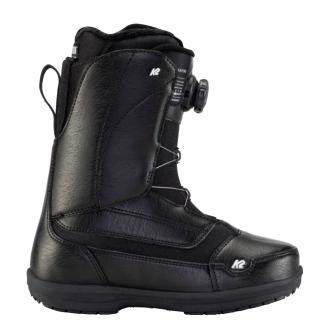

Upper with HDR Premium Synthetics, Intuition® Control Foam 3D Liner, 3-Point Harness Liner Lacing, 3D Formed EVA Footbed, This Grips! Premium Rubber Outsole with Harshmellow™

| 1    | 2   | 3 | 4 | 5 | 6 | 7 | 8 | 9 | 10     |
|------|-----|---|---|---|---|---|---|---|--------|
| PLAY | FUL |   |   |   |   |   |   | P | RECISE |

Black: 5-11 (½ Sizes 5, 6, 7, 8, 9) White: 5-10 (½ Sizes 5, 6, 7, 8, 9) Light Blue: 5-10 (½ Sizes 5, 6, 7, 8, 9)

# **SAPERA**

Engineered to be resilient, comfortable and technical, the Sapera is a lightweight, mid-flexing boot that's outfitted with all of the features you know and love. A Roll-Sole<sup>™</sup> Outsole for extra mobility, an articulating cuff for uninterrupted fit, and a heat-moldable Intuition® Control Foam 3D Liner to keep you cozy and dry.





#### KEY FEATURES

H4 Boa® Fit System, Articulating Cuff Upper, Intuition® Control Foam 3D Liner, 3-Point Harness Liner Lacing, 3D Formed EVA Footbed, RollSole™ Outsole

| 1    | 2    | 3 | 4 | 6 | 6 | 7 | 8 | 9 | 10     |
|------|------|---|---|---|---|---|---|---|--------|
| PLAY | /FUL |   |   |   |   |   |   | P | RECISE |

Black: 5-11 (½ Sizes 5, 6, 7, 8, 9) Party: 5-10 (½ Sizes 5, 6, 7, 8, 9)

# COSMO

A new offering in the K2 snowboarding boot collection. The Cosmo pulls it's feature set and approach directly from the heart of snowboard culture. Boa® Mobility Conda™ heel retention, an Intuition® Control Foam 3D liner, and lightweight RollSole™ Outsole all work together to make the Cosmo the perfect tool to keep your progression moving in the park and in the streets.





#### KE