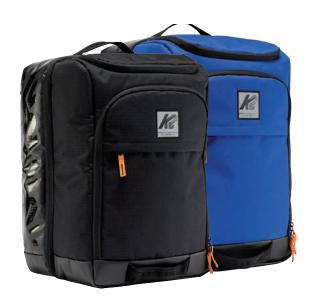

houlder Strap, Internal/External Cinch,
3 Carry Handles, Luggage Tag Window, External Zipper Pocket



# **SNOWBOARD SLEEVE**

The K2 snowboard sleeve is a minimal investment with just the right amount of protection for day trips, off-season storage, and simple organization. Toss this thing in the car, the bed of the truck, or below on the bus without hassle - this burly ripstop exterior makes it so there's only one thing to focus on, getting to the fresh snow before the rest of the crowd.

COLOR - Black, Blue

SIZE - Available in 158cm, 168cm

VOLUME - 158cm: 80L, 168cm: 86L

FEATURES - 600D Ripstop Exterior with PE Backing, #10 YKK Zippers w/ Accent Pulls, #8 YKK Coated Zipper on Exterior Pocket, Padded Shoulder Strap, Luggage Tag Window, Water Resistant Exterior Pocket, 3 Grab Handles



# **K2 BOOT LOCKER**

Keep snowboard boots dry, your goggles safe, and your gear organized with the Boot Locker from K2. Equipped with backpack straps and expandable boot compartment storage to fit one pair of snowboard boots, the Boot Locker lets you keep your gear in one secure spot.

COLORS - Black, Blue SIZE - One Size VOLUME - 38L

FEATURES - 600D Ripstop Exterior with PE Backing, Ridgig Tarpaulin Floor, TPU Coated Bottom, #10 YKK Zippers w/ Accent Pulls, Padded Stowable Backpack Straps, Adjustable Waist Strap/Cinch Buckles, 3 Carry Handles, Boot Compartment with Drainage, Helmet & Gear Compartment, Goggle Compartment, Exterior Storage Pocket



# **K2 BOOT BAG**

Toss. 'Em.' in. The K2 Boot bag was designed to keep your boots dry and clean on the way to the hill and keep your ride