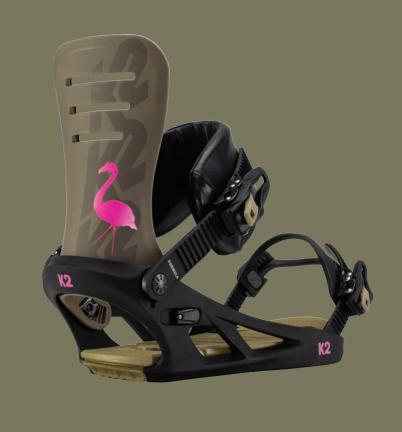

# **MERIDIAN**

Meridian is the name, versatility is it's game. Lightweight, comfortable, and durable, the K2 Meridian binding is a Team-favorite overflowing with some of our most reliable and advanced features. With our customizable TriPod™ Chassis to give you unparalleled board flex without sacrificing power transfer, the Meridian is ready to take on any damn thing that you can throw at it.

#### KEY FEATURES

TriPod™ Chassis, 3° Canted Footbed, StraightUp Tweakback™ Highback, Bender™ Ankle Strap, Perfect Fit™2.0 Toe Strap, 100% Tool-Less Adjustment

1 2 3 4 **5** 6 7 8 9 10

M (6-10)