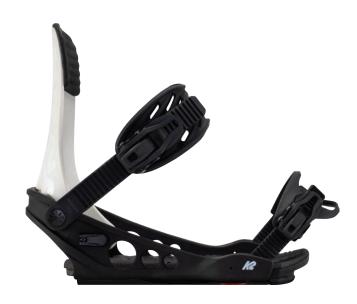

# LIEN AT

Whether you're laying down a hard carve, deep in the fluffy stuff, or high above it all, the K2 Lien AT is meant to handle anything you throw at it. Built for the aggressive, all-terrain rider, the Lien AT features a responsive AT Opti Highback, tool-less adjustability, and our customizable Tripod Chassis with LockOut Block to give you top-tier board feel, stability and power transfer.

#### **KEY FEATURES**

Tunable TriPod™ Chassis with LockOut Block3°, Canted Footbed, AT Opti™ Highback, Sender™ Ankle Strap, Perfect Fit™ 2.0 Toe Strap, 100% Tool-Less Adjustment

3 4 5 6 7 8 9 10

M (5-9), L (8-12), XL (11-15)