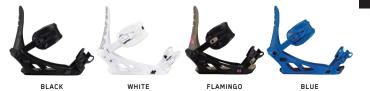

# LIEN AT

Whether you're laying down a hard carve, deep in the fluffy stuff, or high above it all, the K2 Lien AT is meant to handle anything you throw at it. Built for the aggressive, all-terrain rider, the Lien AT features a responsive AT Opti Highback, tool-less adjustability, and our customizable Tripod Chassis with LockOut Block to give you top-tier board feel, stability and power transfer.

#### **KEY FEATURES**

Tunable TriPod™ Chassis with LockOut Block3°, Canted Footbed, AT Opti™ Highback, Sender™ Ankle Strap, Perfect Fit™ 2.0 Toe Strap, 100% Tool-Less Adjustment

3 4 5 6 7 8 9 10

M (5-9), L (8-12), XL (11-15)