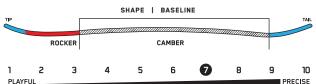

19          | 30.7 - 26.4 - 30.7 | 7.9       | 23"       | CENTERED   | 130 - 200+   | 59 - 91+    |  |
|         |              |                    |           |           |            |              |             |  |



14 | SNOWBOARDS

The Outline balances freestyle and freeride snowboarding with it's Directional Camber Profile, twin sidecut, and medium flex. We packed this ride full of premium features like our women's specific Rhythm Core™, Honeykomb™ between the feet to reduce weight, Carbon Torque Forks™ in the tip and tail to aid in response and reduce chatter, and tip to tail carbon stringers.



#### **KEY FEATURES**

Directional Camber Profile, Rhythm™ Core, ICG™ 10 Biax Glass with Carbon, Honeykomb™, Carbon Torque Forks™, Sintered 4000 Base, 2x4 Inserts

#### CONSTRUCTION





| SIZE CM | EFF. EDGE CM | TIP/WAIST/TAIL MM  | SIDECUT M | STANCE IN | SETBACK IN | WT RANGE LBS | WT RANGE KG |
|---------|--------------|--------------------|-----------|-----------|------------|--------------|-------------|
| 146     | 114          | 28.1 - 24.1 - 28.1 | 7.4       | 19"       | 0.75"      | 100 - 170+   | 45 - 77+    |
| 149     | 117          | 28.2 - 24.2 - 28.2 | 7.5       | 20"       | 0.75"      | 110 - 180+   | 50 - 82+    |
| 154     | 119          | 28.5 - 24.5 - 28.5 | 7.9       | 21"       | 0.75"      | 110 - 190+   | 50 - 86+    |

# **WILDHEART**

2020 - 2021 | **K2 SNOWBOARDING** 

A dream in the deep stuff, and consistently exceeding the expectations on groomers, side hits, and tight lines through the woods. We start with our women's specific Rhythm Co