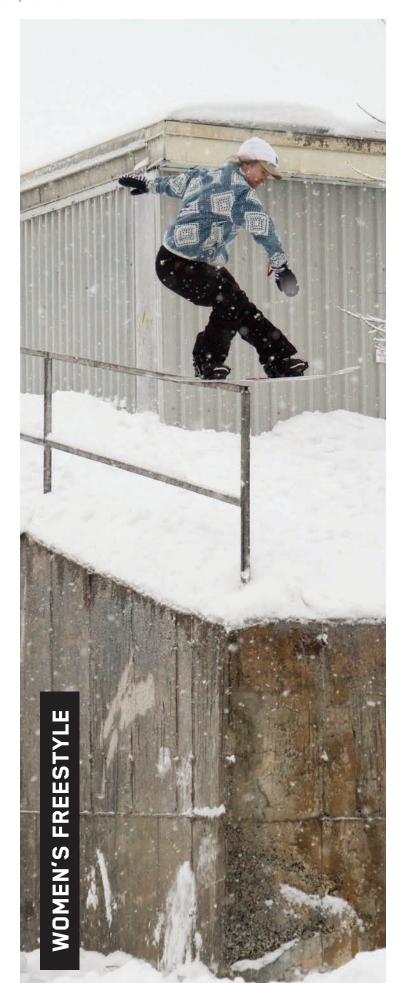

| SIZE CM | EFF. EDGE CM | TIP/WAIST/TAIL MM  | SIDECUT M | STANCE IN | SETBACK IN | WT RANGE LBS | WT RANGE KG |
|---------|--------------|--------------------|-----------|-----------|------------|--------------|-------------|
| 138     | 108          | 27.3 - 23.2 - 27.3 | 7.1       | 18"       | CENTERED   | 90 - 160+    | 41 - 73+    |
| 142     | 111          | 27.6 - 23.4 - 27.6 | 7.3       | 19''      | CENTERED   | 90 - 160+    | 41 - 73+    |
| 146     | 116          | 28.0 - 23.6 - 28.0 | 7.5       | 19''      | CENTERED   | 100 - 170+   | 45 - 77+    |
| 150     | 119          | 28.3 - 23.8 - 28.3 | 7.7       | 20"       | CENTERED   | 100 - 170+   | 45 - 77+    |
| 154     | 121          | 28.6 - 24.0 - 28.6 | 7.9       | 20"       | CENTERED   | 110 - 190+   | 50 - 86+    |



# SPELLCASTER

Sorcery? Hell yeah! The Spellcaster was designed with the help of The Alliance™ and packed full of tech to help it live up to their demands. A predictable sidecut, classic freestyle outline, and Combination Camber Profile work in perfect harmony with our Rhythm™Core, Carbon DarkWeb™, and Sintered 4000 Base to complete the package. Don't trust us, trust The Alliance™, the magic is real.



#### **KEY FEATURES**

Twin Combination Camber Profile, Rhythm™ Core, Triax Glass, Carbon DarkWeb™, Sintered 4000 Base, 2x4 Inserts

#### CONSTRUCTION



|        | SHAPE   BASELINE                        |  |     |     |  |  |  |        |  |  |  |  |
|--------|-----------------------------------------|--|-----|-----|--|--|--|--------|--|--|--|--|
| ROCKER | ,,,,,,,,,,,,,,,,,,,,,,,,,,,,,,