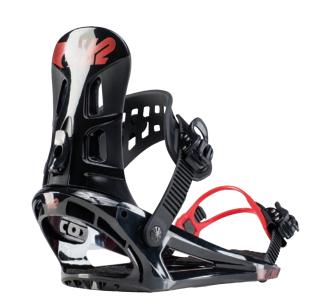

# **FORMULA**

Go anywhere, do anything, the K2 Formula is a jack-of-all-trades binding built to withstand it all. A perennial team favorite, the Formula features our bulletproof and lightweight ProFusion™ Chassis, a comfortable 3 degree canted footbed, and 100% Tool-Less adjustability for on-the-go maintenance for maximum on-hill performance.

#### **KEY FEATURES**

GF ProFusion™ Chassis, 3° Canted Footbed, AT Nylon Highback, Custom Caddi™ Ankle Strap with Neoprene, Perfect Fit™2.0 Toe Strap, 100% Tool-Less Adjustment

2 3 4 5 **6** 7 8 9

M (5-9), L (8-12), XL (11-15)