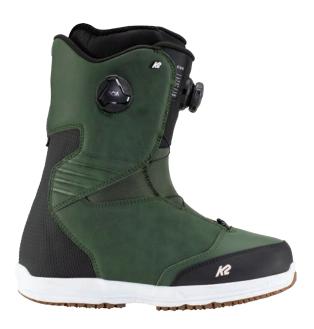

# **STANDARD**

The K2 Standard sets the bar for performance and durability for those who are just getting into snowboarding or are finally pulling the trigger on their first snowboard purchase. This is the easiest turning board in the line-flat between the bindings and a directional profile with a Catch-Free™ Tune are the perfect combination for linking up turns or tracking into mellow park features.

Directional Rocker Profile, Aspen Core, Biax Glass, Extruded 2000 Base, Catch-Free™ Tune, 2x4 Inserts

|         |              |          |            | CONSTRU   | CTION     |            |              |             |
|---------|--------------|----------|------------|-----------|-----------|------------|--------------|-------------|
| (       | 1            |          |            |           |           |            |              |             |
| TIP     |              |          |            | SHAPE   B |           |            |              | TAIL        |
|         | RO           | CKER     |            |           | FLAT      |            | ROCKER       | 1           |
| 1<br>Pl | 2<br>_AYFUL  | 3        | 4          | 5         | 6         | 7 8        | _            | 10<br>ECISE |
| E CM    | EFF. EDGE CM | TIP/WAIS | ST/TAIL MM | SIDECUT M | STANCE IN | SETBACK IN | WT RANGE LBS | WT RANGE K  |
| 47      | 117          | 28.7 - 2 | 4.5 - 28.7 | 7.9       | 20"       | 0.75"      | 110 - 190+   | 50 - 86+    |
| 52      | 119          | 29.0 - 2 | 4.7 - 29.0 | 8.0       | 21"       | 0.75"      | 120 - 200+   | 54 - 91+    |
| 55      | 122          | 29.3 - 2 | 4.9 - 29.3 | 8.1       | 21"       | 0.75"      | 120 - 200+   | 54 - 91+    |
| 58      | 124          | 29.7 - 2 | 5.1 - 29.7 | 8.2       | 22"       | 0.75"      | 130 - 210+   | 59 - 95+    |