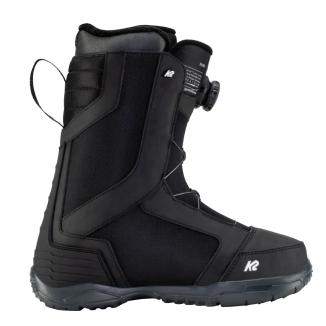

# FIRST LITE

The First Lite is specifically built to complement and enhance the on-hill experience for new and progressing snowboarders. Designed to instill confidence, the First Lite features a Twin Rocker Profile with a beveled Catch-Free™ Tune, a lightweight Aspen Core, and a stable yet forgiving fiberglass construction that feels right from the moment you strap in.

#### **KEY FEATURES**

Twin Rocker Profile, Aspen Core, Biax Glass, Extruded 2000 Base, Catch-Free™ Tune, 2x4 Inserts

#### CONSTRUCTION

|        |   |   | 9 | HAPE | BASELIN | IE |   |        |      |
|--------|---|---|---|------|---------|----|---|--------|------|
| TIP    |   |   |   |      |         |    |   | ,,,,   | TAIL |
| ROCKER |   |   |   | Fl   | LAT     |    |   | ROCKER |      |
| 1      | 2 | 3 | 4 | 5    | 6       | 7  | 8 | 9      | 10   |

| SIZE CM | EFF. EDGE CM | TIP/WAIST/TAIL MM  | SIDECUT M | STANCE IN | SETBACK IN | WT RANGE LBS | WT RANGE KG |
|---------|--------------|--------------------|-----------|-----------|------------|--------------|-------------|
| 138     | 108          | 27.3 - 23.2 - 27.3 | 7.1       | 18"       | CENTERED   | 90 - 160+    | 41 - 73+    |
| 142     | 111          | 27.6 - 23.4 - 27.6 | 7.3       | 19''      | CENTERED   | 90 - 160+    | 41 - 73+    |
| 146     | 116          | 28.0 - 23.6 - 28.0 | 7.5       | 19''      | CENTERED   | 100 - 170+   | 45 - 77+    |
| 150     | 119          | 28.3 - 23.8 - 28.3 | 7.7       | 20"       | CENTERED   | 100 - 170+   | 45 - 77+    |
| 154     | 121          | 28.6 - 24.0 - 28.6 | 7.9       | 20"       | CENTERED   | 110 - 190+   | 50 - 86+    |