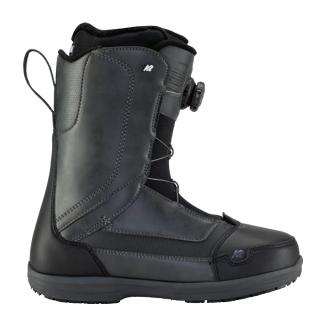

# TARO TAMAI SNOWSURFER

The K2 Taro Tamai Snowsurfer is here to break all the stereotypes for how a softer flexing snowboard boot should be built. With premium materials, a rugged Vibram® RollSole™, and a removable 3-Point Harness to micromanage your fit, the Taro Tamai Snowsurfer exudes a fun, playful, and surfy vibe all in a sophisticated, premium package.

#### KEY FEATURES

H4 Coller Boa® Fit System, TX3 Boa® Rope Lacing, Removable 3-Point Harness, Liner Lacing, Rubber Reinforced Flex Zone Upper with HDR Premium Synthetics, Intuition® Pro Foam 3D Liner with SpaceHeater™, 3D Dual Density Footbed, Vibram® RollSole with Harshmellow™, S'Café™ Coffee Mesh

1 2 3 **4** 5 6 7 8 9 10

6-12 (½ Sizes 7, 8, 9, 10, 11)