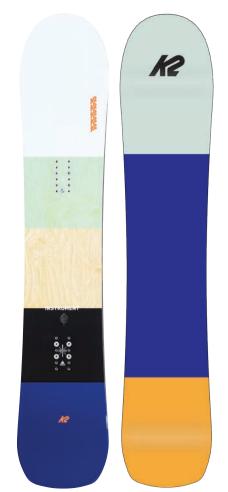

# SPELLCASTER

Sorcery? Hell yeah! The Spellcaster was designed with the help of The Alliance™ and packed full of tech to help it live up to their demands. A predictable sidecut, classic freestyle outline, and Combination Camber Profile work in perfect harmony with our Rhythm™Core, Carbon DarkWeb™, and Sintered 4000 Base to complete the package. Don't trust us, trust The Alliance™, the magic is real.

#### **KEY FEATURES**

Twin Combination Camber Profile, Rhythm™ Core, Triax Glass, Carbon DarkWeb™, Sintered 4000 Base, 2x4 Inserts