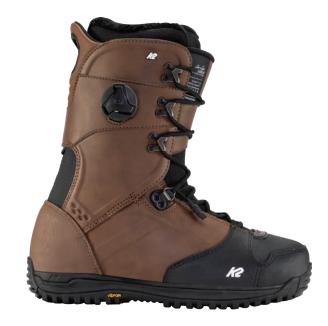

ity, the Renin is ready to tweak, ready to slash, and ready keep you juicing all day long.





#### **KEY FEATURES**

H4 Coiler Boa Fit System, TX3 Boa® Rope Lacing, Rubber Reinforced Flex Zone Upper with HDR Premium Synthetics, Intuition® Pro Foam 3D Liner, Boa® Mobility Conda™ Liner Lacing, 3D Dual Density Footbed, Vibram® RollSole Outsole with Harshmellow ™

1 2 3 4 5 **6** 7 8 9 10

7-13 (½ Sizes 8, 9, 10, 11)

# **ENDER**

Get laced up in something special. The K2 Ender is an all-mountain freestyle boot for the demanding rider that needs something durable for the long haul. With our Vibram® V4 Outsole with Harshmellow™ damping, Intuition® Pro Foam 3D Liner, and our patented Boa® Mobility Conda™ for unrivaled fit and heel hold, the Ender is ready to to have your back through it all.





#### KEY FEATURES

Traditional Lacing, Rubber Reinforced Articulating Cuff Upper with Endo™ 2.0, Boa® Mobility
Conda™ Liner Lacing, Intuition® Pro Foam 3D Liner, 3D Dual Density Footbed, Vibram® V4 Outsole
with Harshmellow™

| 1    | 2    | 3 | 4 | 5 | 6 | 7 | 8 | 9 | 10     |
|------|------|---|---|---|---|---|---|---|--------|
| PLAY | /FUL |   |   |   |   |   |   | P | RECISE |

7-13 (½ Sizes 8, 9, 10, 11)

Ŷ

The number one selling boot in the world got a facelift. The exterior features an all-new pattern, and a new premium rubber outsole exclusive to K2. Inside, pair a heat-moldable Intuition® Control Foam Liner with our Boa® Conda heel retention system for an unrivaled fit that's incredibly comfortable.





#### KEY FEATURES

H4 Boa Fit System, Rubber Reinforced Articulating Cuf