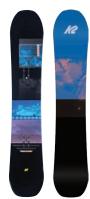

# INSTRUMENT

The turn's best friend. The Instrument is a mid-flexing Directional ride that's a little bit wider underfoot that specializes in floating in powder, charging through chop, and laying trenches on groomers. Our Bambooyah™ Core, Carbon Torque Forks™, and durable SIntered 4000 Base are the key players in this member of our Freeride Collection.