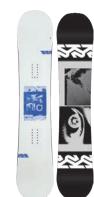

# INSTRUMENT

The turn's best friend. The Instrument is a mid-flexing Directional ride that's a little bit wider underfoot that specializes in floating in powder, charging through chop, and laying trenches on groomers. Our Bambooyah™ Core, Carbon Torque Forks™, and durable SIntered 4000 Base are the key players in this member of our Freeride Collection.