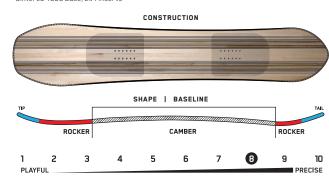

# INSTRUMENT

The turn's best friend. The Instrument is a mid-flexing Directional ride that's a little bit wider underfoot that specializes in floating in powder, charging through chop, and laying trenches on groomers. Our Bambooyah™ Core, Carbon Torque Forks™, and durable SIntered 4000 Base are the key players in this member of our Freeride Collection.