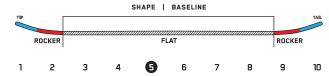

#### CONSTRUCTION

|     |    |      | S | HAPE | BASELII | NE |   |        |      |
|-----|----|------|---|------|---------|----|---|--------|------|
| TIP |    | 7111 |   |      |         |    |   |        | TAIL |
|     | RO | CKER |   |      | CAMBER  |    |   | ROCKER | ₹    |
| 1   | 2  | 3    | 4 | 5    | 6       | 7  | 8 | 9      | 10   |