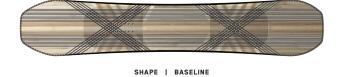

#### CONSTRUCTION

|     |    |      | S | HAPE | BASELII | NE |   |        |      |
|-----|----|------|---|------|---------|----|---|--------|------|
| TIP |    | 7111 |   |      |         |    |   |        | TAIL |
|     | RO | CKER |   |      | CAMBER  |    |   | ROCKER | ₹    |
| 1   | 2  | 3    | 4 | 5    | 6       | 7  | 8 | 9      | 10   |