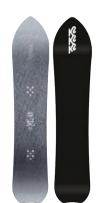

# **BROADCAST**

The classics never die. Through all the wavy edge experiments, rocker profile tweaks, and wild shape designs, classic camber and predictable performance have endured the test of time. We lean on our tried and true BAP Core, ICG<sup>™</sup> carbon integrated fiberglass, and super fast Sintered 4000 base on the construction of the Broadcast to create a board that delivers a familiar and confidence-boosting feel for riding all terrain.