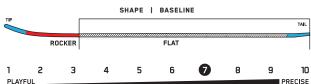

#### CONSTRUCTION

|     |    |      | S | HAPE | BASELII | NE |   |        |      |
|-----|----|------|---|------|---------|----|---|--------|------|
| TIP |    | 7111 |   |      |         |    |   |        | TAIL |
|     | RO | CKER |   |      | CAMBER  |    |   | ROCKER | ₹    |
| 1   | 2  | 3    | 4 | 5    | 6       | 7  | 8 | 9      | 10   |

| PL      | _AYFUL       | - '                |           |           |            | PR           | ECISE       |
|---------|--------------|--------------------|-----------|-----------|------------|--------------|-------------|
| SIZE CM | EFF. EDGE CM | TIP/WAIST/TAIL MM  | SIDECUT M | STANCE IN | SETBACK IN | WT RANGE LBS | WT RANGE KG |
| 153     | 117          | 29.0 - 24.8 - 29.0 | 8.6       | 20"       | 0.50"      | 120 - 190+   | 54 - 86+    |
| 156     | 119          | 29.4 - 25.0 - 29.4 | 8.7       | 21"       | 0.50"      | 130 - 200+   | 59 - 91+    |
| 159     | 122          | 29.7 - 25.2 - 29.7 | 8.8       | 21"       | 0.50"      | 130 - 210+   | 59 - 95+    |
| 162     | 124          | 30.0 - 25.4 - 30.0 | 8.9       | 22"       | 0.50"      | 130 - 210+   | 59 - 95+    |
| 157W    | 119          | 30.3 - 26.0 - 30.3 | 8.7       | 21"       | 0.50"      | 130 - 200+   | 59 - 91+    |
| 160W    | 122          | 30.7 - 26.2 - 30.7 | 8.8       | 21"       | 0.50"      | 130 - 210+   | 59 - 95+    |
| 164W    | 127          | 31.2 - 26.4 - 31.2 | 8.9       | 22"       | 0.50"      | 140 - 230+   | 64 - 104+   |
|         |              |                    |           |           |            |              |             |